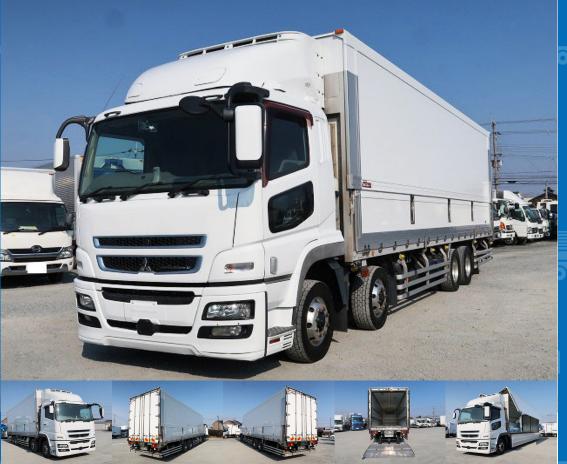

Location

Manufacturer

East Japan (Tochigi)

Nippon Fruehauf

**ASK** Price

Product ID

R17212

| 1 Todaec Becans    |                   |                  |              |
|--------------------|-------------------|------------------|--------------|
| Brand              | MITSUBISHI        | Product Name     | SUPER GREAT  |
| Segment            | Large             | Body             | Freezer Wing |
| Model Year         | 2016              | Description      | QPG-FS65VZ   |
| Vehicle ID         | FS65VZ-520***     | Payload          | 11,600kg     |
| Gross Weight       | 25000             | Mileage          | 1,039,000km  |
| Engine             | 6R10              | Transmission     | 7-speed MT   |
| Horse Power        | 380               | Displacement     | 12.80        |
| Fuel               | Light oil         | Passengers       | 2            |
| Vehicle inspection | November 28, 2007 | Recycling Ticket | 13480        |
| Body Information   |                   |                  |              |
|                    |                   |                  |              |

## **Special Remarks**

Cargo Size

L936cm x W234cm x H244cm

4-axle low-floor storage PG, Denso-made -32 degree setting, 4-row jorder, Keystone aluminum wheel bed, back-eye camera [Upper goods] Manufacturer: Nippon Full Half Gate frame cm: W229 x H235 Floor surface: Keystone Lashing rail: 2-stage jorder: 4-row Floor surface height above ground: 120cm [Refrigeration unit] Manufacturer: Denso Set temperature: -32 degrees [Storage PG] Manufacturer: Kyokuto Kaihatsu Kogyo Dimensions cm: L140 x W233 If you're looking for a used truck, leave it to Truckland! We are happy to inspect and test drive the actual vehicle. Please contact our staff regarding loans and leases.