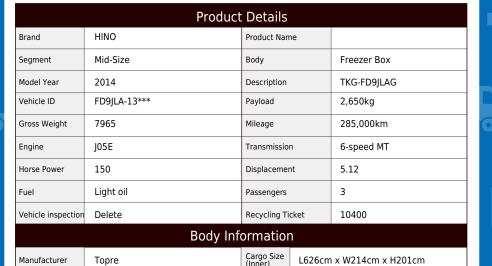

## **Special Remarks**

6200 standard storage PG, made by Topre, -30 degree setting, 2-layer, left sliding door, rear wheel air suspension, standby, back-eye camera [Upper goods] Manufacturer: Topre Gate frame cm: W213 x H200 Floor surface: Aluminum checkered plate Lashing rail: 2-stage Floor surface height above ground: 110cm [Freezer] Manufacturer: Topre Set temperature: -30 degrees, with standby function [Combination gate] Manufacturer: Shinmaywa Kogyo Dimensions cm: L142 x W202 For used trucks, leave it to Truckland! We accept inspections and test drives of actual vehicles. Please consult with our staff regarding loans and leases.