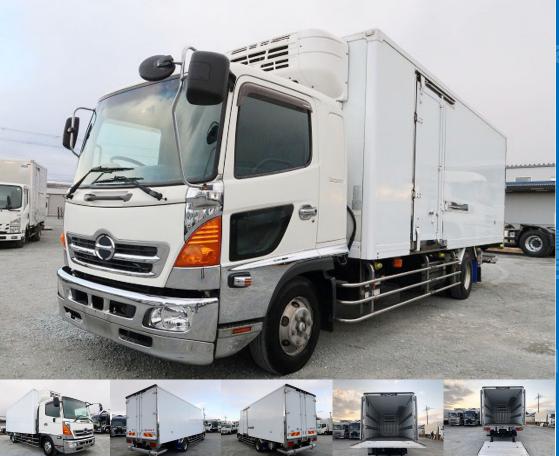

## **Special Remarks**

6200 standard storage PG, made by Topre, -30 degree setting, 2-layer, left sliding door, rear wheel air suspension, standby, back-eye camera [Upper goods] Manufacturer: Topre Gate frame cm: W213 x H200 Floor surface: Aluminum checkered plate Lashing rail: 2-stage Floor surface height above ground: 110cm [Freezer] Manufacturer: Topre Set temperature: -30 degrees, with standby function [Combination gate] Manufacturer: Shinmaywa Kogyo Dimensions cm: L142 x W202 For used trucks, leave it to Truckland! We accept inspections and test drives of actual vehicles. Please consult with our staff regarding loans and leases.