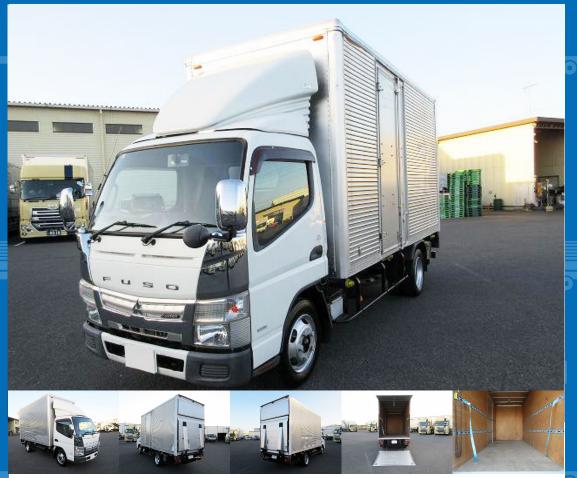

[Semi-medium-sized license required \*Excluding 5t limited] Standard long, internal height 226cm, combination gate, left side door, 2-stage lashing rail, 150 horsepower, rear-eye camera, ETC [Upper item] Manufacturer: Pubco, Gate frame (cm): W177 x H220, Floor surface: Wood, lashing rail: 2-stage, Floor surface height above ground: 95cm [Combination gate] Dimensions (cm): L155 x W180, Maximum load: 1000kg. For used trucks, leave it to Truckland! We accept inspections and test drives of actual vehicles. For loans and leasing, please consult with our staff.