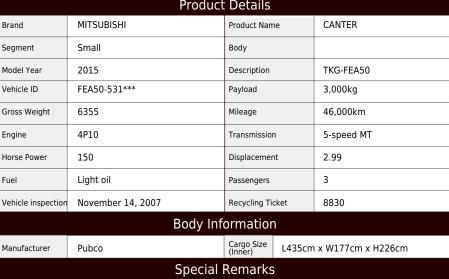

ASK Price

Product ID

R17198

| Product Details    |                   |                  |            |  |
|--------------------|-------------------|------------------|------------|--|
| Brand              | MITSUBISHI        | Product Name     | CANTER     |  |
| Segment            | Small             | Body             |            |  |
| Model Year         | 2015              | Description      | TKG-FEA50  |  |
| Vehicle ID         | FEA50-531***      | Payload          | 3,000kg    |  |
| Gross Weight       | 6355              | Mileage          | 46,000km   |  |
| Engine             | 4P10              | Transmission     | 5-speed MT |  |
| Horse Power        | 150               | Displacement     | 2.99       |  |
| Fuel               | Light oil         | Passengers       | 3          |  |
| Vehicle inspection | November 14, 2007 | Recycling Ticket | 8830       |  |
| Body Information   |                   |                  |            |  |

| Manufacturer | Pubco | Cargo Size<br>(Inner) | L435cm x W177cm x H226cm |
|--------------|-------|-----------------------|--------------------------|
|--------------|-------|-----------------------|--------------------------|