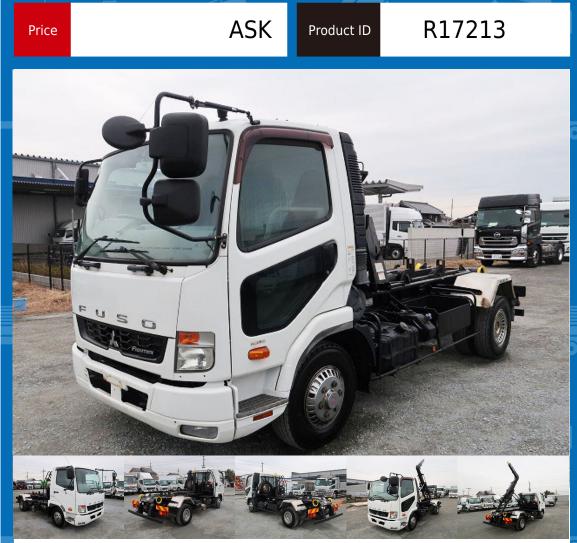

## MITSUBISHI FIGHTER TKG-FK71F Arm Roll

Equipment

Location East Japan (Tochigi)

| 狊 | $\odot$ | (ABS) | SRS |  | Q. | <b>\$</b> |  |
|---|---------|-------|-----|--|----|-----------|--|
|   |         |       |     |  |    |           |  |

| Product Details         |                      |                       |           |            |  |  |  |  |
|-------------------------|----------------------|-----------------------|-----------|------------|--|--|--|--|
| Brand                   | MITSUBISHI           | Product Name          |           | FIGHTER    |  |  |  |  |
| Segment                 | Mid-Size             | Body                  |           | Arm Roll   |  |  |  |  |
| Model Year 2016         |                      | Description           |           | TKG-FK71F  |  |  |  |  |
| Vehicle ID FK71F-590*** |                      | Payload               |           | 3,350kg    |  |  |  |  |
| Gross Weight            | 7960                 | Mileage               |           | 103,000km  |  |  |  |  |
| Engine                  | ne 6M60              |                       | n         | 6-speed MT |  |  |  |  |
| Horse Power             | 220                  | Displacement          |           | 7.54       |  |  |  |  |
| Fuel                    | Light oil            | Passengers            |           | 2          |  |  |  |  |
| Vehicle inspection      | Reiwa 08 February 13 | Recycling Ticket      |           | 10910      |  |  |  |  |
| Body Information        |                      |                       |           |            |  |  |  |  |
| Manufacturer            |                      | Cargo Size<br>(Inner) | L x W x H |            |  |  |  |  |

## Special Remarks

ShinMaywa Twin Hoist For used trucks, leave it to Truckland! We accept inspections and test drives of the actual vehicles. Please consult with our staff regarding loans and leases.