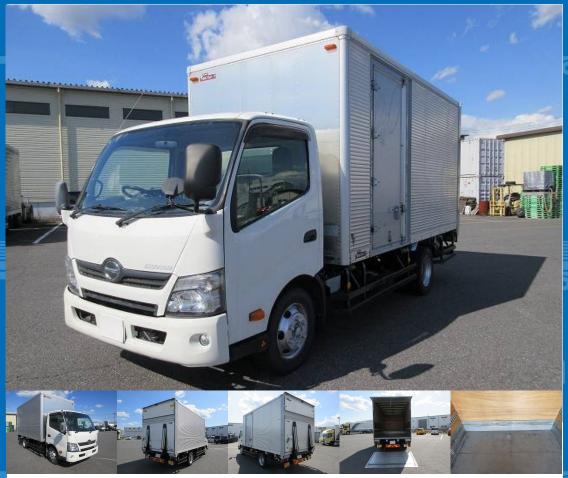

HINO DUTRO TKG-XZU710M

Location

Ibaragi

ASK Price

Product ID

R17197

| Product Details    |                |                  |             |  |
|--------------------|----------------|------------------|-------------|--|
| Brand              | HINO           | Product Name     | DUTRO       |  |
| Segment            | Small          | Body             |             |  |
| Model Year         | 2013           | Description      | TKG-XZU710M |  |
| Vehicle ID         | XZU710-0007*** | Payload          | 3,900kg     |  |
| Gross Weight       | 7985           | Mileage          | 242,000km   |  |
| Engine             | N04C           | Transmission     | 6-speed MT  |  |
| Horse Power        | 150            | Displacement     | 4.00        |  |
| Fuel               | Light oil      | Passengers       | 3           |  |
| Vehicle inspection | Expired        | Recycling Ticket | 8820        |  |

## **Body Information**

| Manufacturer | Nippon Fruehauf | Cargo Size<br>(Inner) | L438cm x W207cm x H211cm |
|--------------|-----------------|-----------------------|--------------------------|
|--------------|-----------------|-----------------------|--------------------------|

## **Special Remarks**

[Semi-medium-sized license required \*Excluding 5t limited] Wide and long, internal height 211cm, combination gate, left side door, 2-stage lashing rail, 150 horsepower [Upper item] Manufacturer: Nippon Furuhafu Gate frame cm: W205 x H206 Floor surface: Iron Lashing rail: 2-stage Floor surface height above ground: 100cm [Combination gate] Dimensions cm: L158 x W210 Maximum load: 1000kg For used trucks, leave it to Truckland! We accept inspections and test drives of actual vehicles. Please consult with our staff regarding loans and leases.