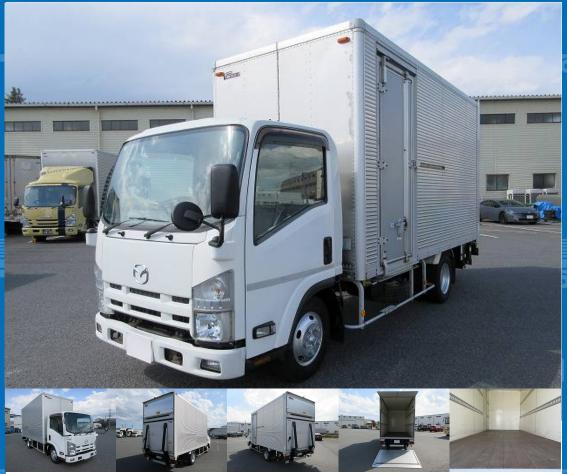

MAZDA TITAN TRG-LMR85AN

Location

Ibaragi

ASK Price

Product ID

AM17196

| Product Details    |                 |                  |             |  |
|--------------------|-----------------|------------------|-------------|--|
| Brand              | MAZDA           | Product Name     | TITAN       |  |
| Segment            | Small           | Body             |             |  |
| Model Year         | 2017            | Description      | TRG-LMR85AN |  |
| Vehicle ID         | LMR85-7001***   | Payload          | 2,950kg     |  |
| Gross Weight       | 6485            | Mileage          | 228,000km   |  |
| Engine             | 4]J1            | Transmission     | Duonic      |  |
| Horse Power        | 150             | Displacement     | 2.99        |  |
| Fuel               | Light oil       | Passengers       | 3           |  |
| Vehicle inspection | January 9, 2008 | Recycling Ticket | 9240        |  |

## **Body Information**

| Manufacturer | Nippon Fruehauf | Cargo Size<br>(Inner) | L450cm x W184cm x H225cm |
|--------------|-----------------|-----------------------|--------------------------|
|--------------|-----------------|-----------------------|--------------------------|

## **Special Remarks**

[Semi-medium-sized license required \*Excluding 5t limited] Loading capacity 2.95t Standard long Internal height 225cm Combination gate Left sliding door 2-stage lashing rail 150 horsepower ETC [Upper item] Manufacturer: Nippon Furuhafu Gate frame cm: W182 x H222 Floor surface: Wood Lashing rail: 2-stage Floor surface height above ground: 91cm [Combination gate] Dimensions cm: L158 x W186 Maximum load: 1000kg For used trucks, leave it to Truckland! We accept inspections and test drives of actual vehicles. Please consult with our staff regarding loans and leasing.