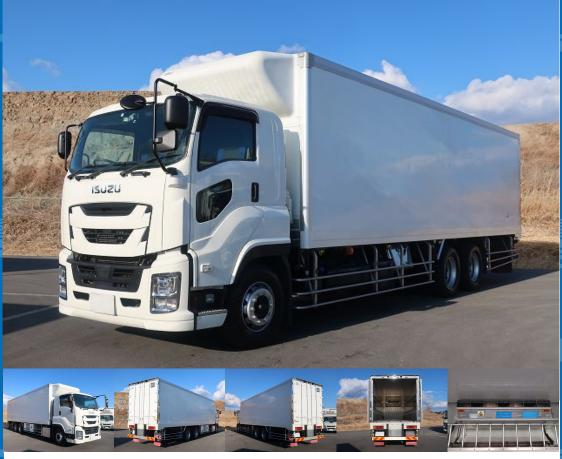

## **Body Information**

| Manufacturer | Topre | Cargo Size (Inner) | L980cm x W229cm x H222cm |
|--------------|-------|--------------------|--------------------------|
|--------------|-------|--------------------|--------------------------|

## **Special Remarks**

High-floor 3-axle Thermo King, -30 degree setting, Keystone jolder 4-row bed, back-eye camera [Upper goods] Manufacturer: Topure Year: R1 Gate frame cm: W231 x H221 Floor surface: Keystone Lashing rail: 2-stage jolder: 4-row Floor surface height above ground: 138cm [Refrigeration unit] Manufacturer: Thermo King Model: T1200 Set temperature: -30 degrees If you are looking for a used truck, leave it to Truckland! We are accepting inspections and test drives of the actual vehicle. Please consult with our staff regarding loans and leases.