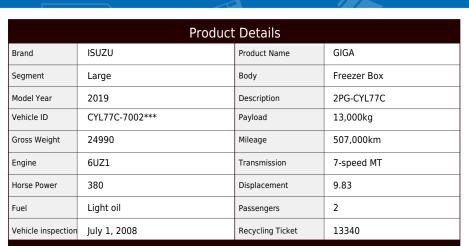

**ASK** Price

Product ID

AM17195

## **Body Information**

| Manufacturer | Topre | Cargo Size (Inner) | L980cm x W229cm x H222cm |
|--------------|-------|--------------------|--------------------------|
|--------------|-------|--------------------|--------------------------|

## **Special Remarks**

High-floor 3-axle Thermo King, -30 degree setting, Keystone jolder 4-row bed, back-eye camera [Upper goods] Manufacturer: Topure Year: R1 Gate frame cm: W231 x H221 Floor surface: Keystone Lashing rail: 2-stage jolder: 4-row Floor surface height above ground: 138cm [Refrigeration unit] Manufacturer: Thermo King Model: T1200 Set temperature: -30 degrees If you are looking for a used truck, leave it to Truckland! We are accepting inspections and test drives of the actual vehicle. Please consult with our staff regarding loans and leases.