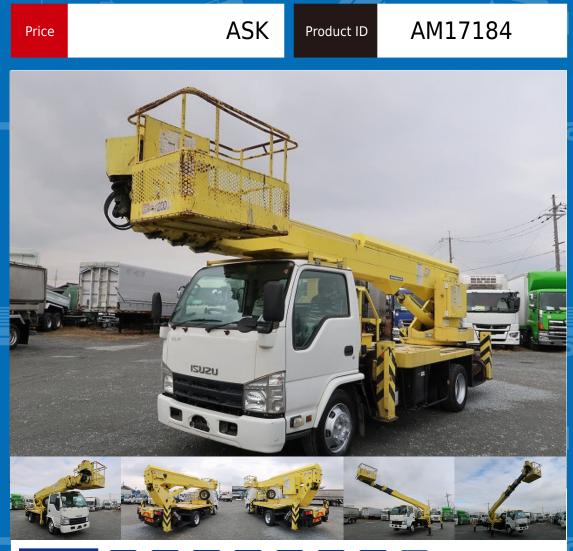

## ISUZU ELF SKG-NKR85YN AWP

Location West Japan (Kyoto)

| 凤 | $\odot$ |  | (ABS) |  | G | EIC |  |
|---|---------|--|-------|--|---|-----|--|
|---|---------|--|-------|--|---|-----|--|

| Product Details    |                          |              |             |  |  |  |  |
|--------------------|--------------------------|--------------|-------------|--|--|--|--|
| Brand              | ISUZU                    | Product Name | ELF         |  |  |  |  |
| Segment            | Small                    | Body         | AWP         |  |  |  |  |
| Model Year         | 2012                     | Description  | SKG-NKR85YN |  |  |  |  |
| Vehicle ID         | ehicle ID NKR85Y-7003*** |              |             |  |  |  |  |
| Gross Weight       | iross Weight 7845        |              | 46,000km    |  |  |  |  |
| Engine             | 4JJ1                     | Transmission | 6-speed MT  |  |  |  |  |
| Horse Power        | 150                      | Displacement | 2.99        |  |  |  |  |
| Fuel               | Light oil                | Passengers   | 3           |  |  |  |  |
| Vehicle inspection | hicle inspection Delete  |              | 9170        |  |  |  |  |
| Body Information   |                          |              |             |  |  |  |  |
| Manufacturer       | Aichi Corporation        |              | L x W x H   |  |  |  |  |
| Special Remarks    |                          |              |             |  |  |  |  |

[Semi-medium-sized license required \*Excluding 5t limited] Aichi SS12A Maximum ground clearance 22.1m ETC [Upper equipment] Manufacturer: Aichi Corporation Model: SS22A Working platform height: 22.1m Arm: 4 steps Maximum load: 200kg If you are looking for a used truck, leave it to Truckland! We accept inspections and test drives of the actual vehicle. Please consult with our staff regarding loans and leases.