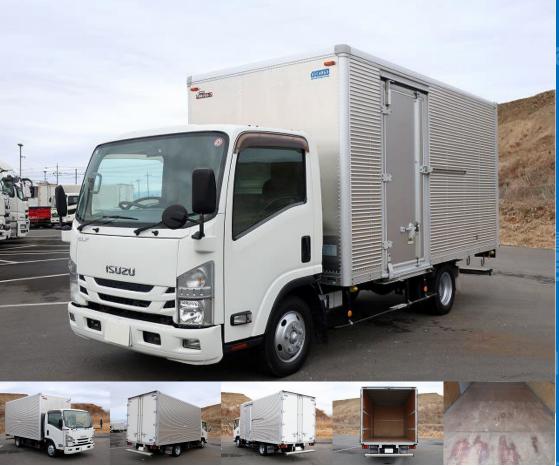

ISUZU ELF TRG-NPR85AN

Location

East Japan (Tochigi)

ASK Price

Product ID

R17182

| المحرد |
|--------|

| Product Details    |               |                  |             |  |  |
|--------------------|---------------|------------------|-------------|--|--|
| Brand              | ISUZU         | Product Name     | ELF         |  |  |
| Segment            | Small         | Body             |             |  |  |
| Model Year         | 2016          | Description      | TRG-NPR85AN |  |  |
| Vehicle ID         | NPR85-7059*** | Payload          | 2,000kg     |  |  |
| Gross Weight       | 5245          | Mileage          | 273,000km   |  |  |
| Engine             | 4JJ1          | Transmission     | 6-speed MT  |  |  |
| Horse Power        | 150           | Displacement     | 2.99        |  |  |
| Fuel               | Light oil     | Passengers       | 3           |  |  |
| Vehicle inspection | Expired       | Recycling Ticket | 10440       |  |  |

## **Body Information**

| Manufacturer | Nippon Fruehauf | Cargo Size<br>(Inner) | L444cm x W207cm x H215cm |
|--------------|-----------------|-----------------------|--------------------------|
|--------------|-----------------|-----------------------|--------------------------|

## **Special Remarks**

[Semi-medium-sized license required \*Excluding 5t limited] Wide and long, 215cm inside height, left sliding door, 2-stage lashing rail, 150 horsepower, back-eye camera [Top item] Manufacturer: Nippon Full Half Gate frame (cm): W207 x H210 Floor: Wood Lashing rail: 2-stage Floor height above ground: 89.5cm If you're looking for a used truck, leave it to Truck Land! We are happy to inspect and test drive the vehicle. Please contact our staff for loans and leasing.