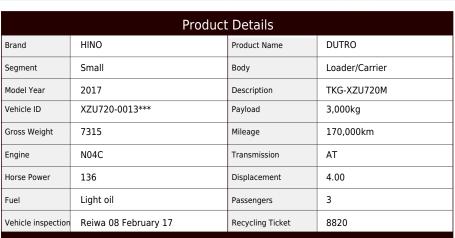

## **Body Information**

| Manufacturer | Far East Development Industry | Cargo Size<br>(Inner) | L550cm x W207cm x H8cm |
|--------------|-------------------------------|-----------------------|------------------------|
|--------------|-------------------------------|-----------------------|------------------------|

## **Special Remarks**

[Semi-medium-sized license required \*Excluding 5t limited] Kyokuto flat top winch, walkway, ETC, navigation, back-eye camera [Top item] Manufacturer: Kyokuto Kaihatsu Kogyo Year: 2017 Floor: Iron floor Height above ground: 96cm Internal hooks: 13 pairs If you're looking for a used truck, leave it to Truckland! We are happy to inspect and test drive the vehicle. Please contact our staff for loans and leasing.