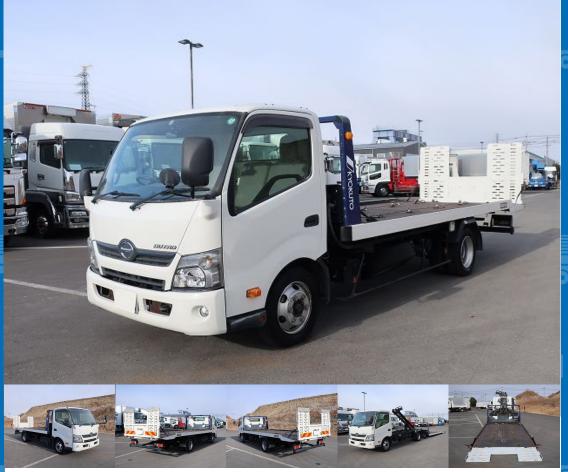

## **Body Information**

| Manufacturer | Far East Development Industry | Cargo Size<br>(Inner) | L550cm x W207cm x H8cm |
|--------------|-------------------------------|-----------------------|------------------------|
|--------------|-------------------------------|-----------------------|------------------------|

## **Special Remarks**

[Semi-medium-sized license required \*Excluding 5t limited] Kyokuto flat top winch, walkway, ETC, navigation, back-eye camera [Top item] Manufacturer: Kyokuto Kaihatsu Kogyo Year: 2017 Floor: Iron floor Height above ground: 96cm Internal hooks: 13 pairs If you're looking for a used truck, leave it to Truckland! We are happy to inspect and test drive the vehicle. Please contact our staff for loans and leasing.