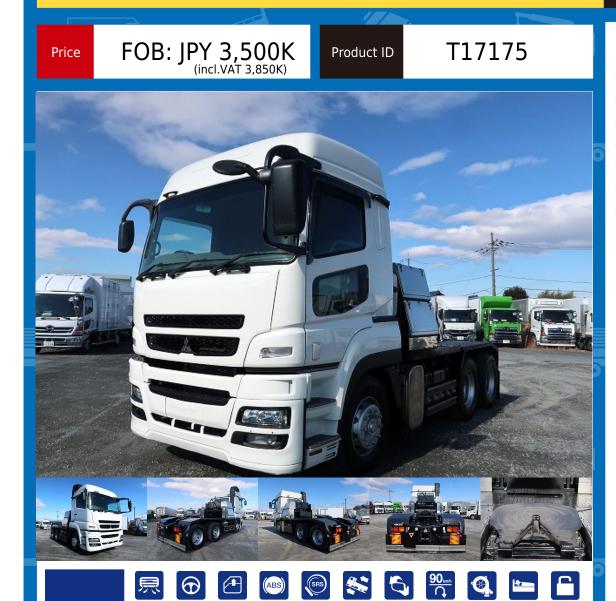

## MITSUBISHI SUPER GREAT QKG-FV60VJR Prime Mover

Location East Japan (Tochigi)

| Product<br>IITSUBISHI<br>arge | Details<br>Product Name<br>Body           | SUPER GREAT                                                                                                                       |
|-------------------------------|-------------------------------------------|-----------------------------------------------------------------------------------------------------------------------------------|
| 1ITSUBISHI<br>arge            | Product Name                              |                                                                                                                                   |
|                               | Body                                      |                                                                                                                                   |
| 017                           |                                           | Prime Mover                                                                                                                       |
|                               | Description                               | QKG-FV60VJR                                                                                                                       |
| V60VJ-520***                  | Payload                                   | 18,000kg                                                                                                                          |
| 8460                          | Mileage                                   | 595,000km                                                                                                                         |
| R10                           | Transmission                              | Innomat                                                                                                                           |
| 20                            | Displacement                              | 12.80                                                                                                                             |
| ight oil                      | Passengers                                | 2                                                                                                                                 |
| Delete                        | Recycling Ticket                          | 13480                                                                                                                             |
| Body Information              |                                           |                                                                                                                                   |
|                               | Cargo Size<br>(Inner) L x W x H           |                                                                                                                                   |
| Special Remarks               |                                           |                                                                                                                                   |
| iP                            | 110<br>0<br>ght oil<br>elete<br>Body Infe | 10 Transmission   0 Displacement   ght oil Passengers   elete Recycling Ticket   Body Information   Cargo Size<br>(Inner) L x W x |

 $\star$ Actual mileage on the meter is about 590,000 km $\star$  5th wheel load 18t 2 differentials 520 horsepower High roof bed If you are looking for a used truck, leave it to Truck Land! We are happy to inspect the actual vehicle and offer test drives. Please contact our staff regarding loans and leasing.