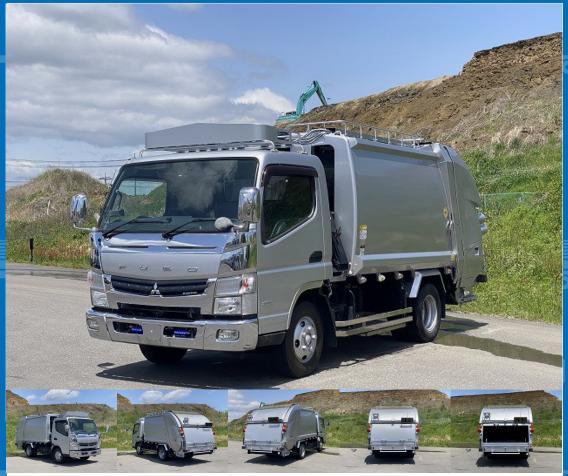

Brand

Segment

Model Year

Gross Weight

MITSUBISHI Small

FEB50-522\*\*\*

2013

6535

Product Name

Description

Payload

Mileage

**Product Details** 

Body

CANTER

Garbage

1,500kg

Duonic

2.99

8830

3

TKG-FEB50

256,000km

ASK Price

Product ID

R17172

[Semi-medium-sized license required \*Excluding 5t limited] Made by Kyokuto, pressed type, 6.9m3 capacity, custom 150 horsepower, rear-eye camera, ETC [Upper part] Manufacturer: Kyokuto Kaihatsu Kogyo Model: GB69-27H-S Volume: 6.9m3 Load center position: 1,420m from front end of cargo box If you are looking for a used truck, leave it to Truck Land! We are accepting inspections and test drives of the actual vehicle. Please consult with our staff regarding loans and leasing.