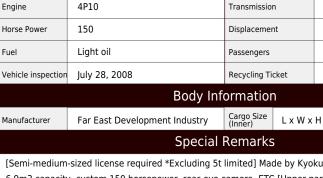

Product ID

R17172

[Semi-medium-sized license required \*Excluding 5t limited] Made by Kyokuto, pressed type, 6.9m3 capacity, custom 150 horsepower, rear-eye camera, ETC [Upper part] Manufacturer: Kyokuto Kaihatsu Kogyo Model: GB69-27H-S Volume: 6.9m3 Load center position: 1,420m from front end of cargo box If you are looking for a used truck, leave it to Truck Land! We are accepting inspections and test drives of the actual vehicle. Please consult with our staff regarding loans and leasing.