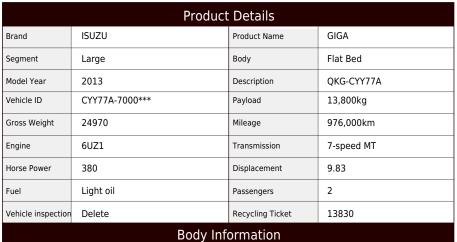

Location

East Japan (Tochigi)

**ASK** Price

Product ID

R17165

| कर |  |
|----|--|

| Manufacturer | Pubco | Cargo S<br>(Inner) | Size L950cm x W240cm x H79cm |
|--------------|-------|--------------------|------------------------------|
|--------------|-------|--------------------|------------------------------|

## **Special Remarks**

Aluminum block, 5-way opening, 9500 body, 2 differentials, bed [Top] Manufacturer: PUBCO Floor: Wooden floor Ground clearance: 127.7cm Stanchion holes: 7 pairs Internal hooks: 15 pairs If you are looking for a used truck, leave it to Truckland! We are happy to inspect and test drive the vehicle. Please contact our staff for loans and leases.