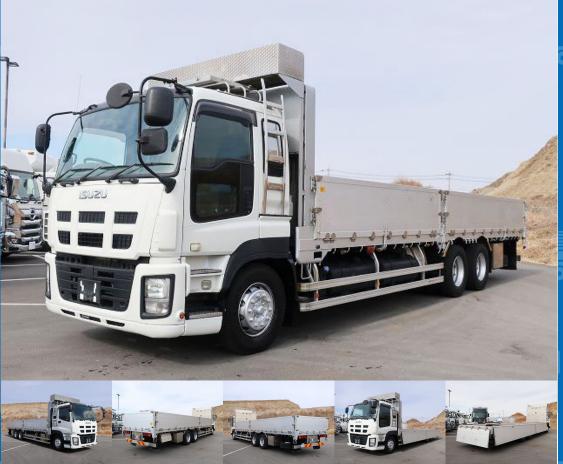

Location

East Japan (Tochigi)

**ASK** Price

Product ID

R17165

| कर |  |
|----|--|

| Manufacturer | Pubco | Cargo S<br>(Inner) | Size L950cm x W240cm x H79cm |
|--------------|-------|--------------------|------------------------------|
|--------------|-------|--------------------|------------------------------|

## **Special Remarks**

Aluminum block, 5-way opening, 9500 body, 2 differentials, bed [Top] Manufacturer: PUBCO Floor: Wooden floor Ground clearance: 127.7cm Stanchion holes: 7 pairs Internal hooks: 15 pairs If you are looking for a used truck, leave it to Truckland! We are happy to inspect and test drive the vehicle. Please contact our staff for loans and leases.