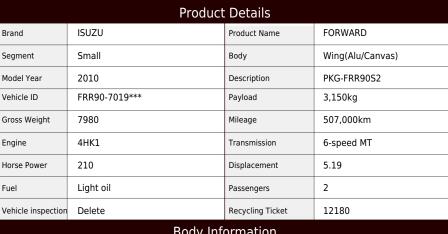

## **Body Information**

| Manufacturer | Nippon Fruehauf | Cargo Size<br>(Inner) | L623cm x W222cm x H239cm |
|--------------|-----------------|-----------------------|--------------------------|
|--------------|-----------------|-----------------------|--------------------------|