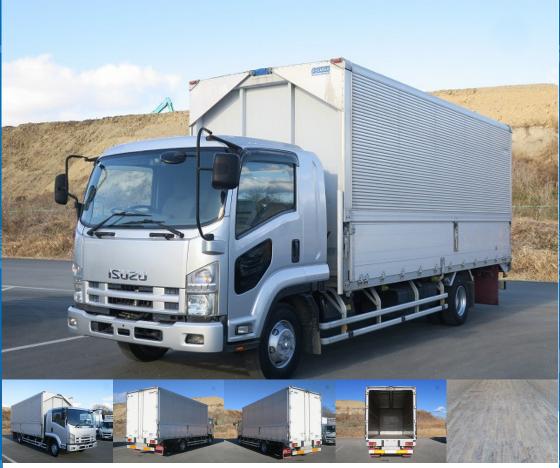

## **Special Remarks**

6200 Standard Bed, Rear View Camera [Top Item] Manufacturer: Nippon Furuhafu Gate Frame (cm): W209 x H229 Floor: Wood Lashing Rail: 2-level Floor Height Above Ground: 104.5cm Internal Hooks: 5 pairs If you are looking for a used truck, leave it to Truck Land! We are happy to inspect and test drive the vehicle. Please contact our staff for loans and leases.