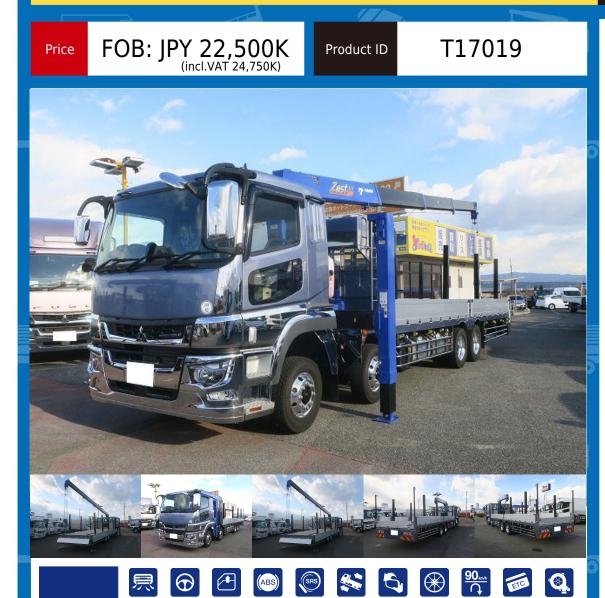

## MITSUBISHI SUPER GREAT 2PG-FS70HZ Crane

Location East Japan (Tochigi)

| Product Details    |                   |                       |                              |             |
|--------------------|-------------------|-----------------------|------------------------------|-------------|
| Brand              | MITSUBISHI        | Product Name          |                              | SUPER GREAT |
| Segment            | Large             | Body                  |                              | Crane       |
| Model Year         | 2024              | Description           |                              | 2PG-FS70HZ  |
| Vehicle ID         | FS70HZ-545***     | Payload               |                              | 12,000kg    |
| Gross Weight       | 25000             | Mileage               |                              | 1,000km     |
| Engine             | 6R20              | Transmission          |                              | Innomat     |
| Horse Power        | 394               | Displacement          |                              | 10.67       |
| Fuel               | Light oil         | Passengers            |                              | 2           |
| Vehicle inspection | October 19, 2007  | Recycling Ticket      |                              | 13480       |
| Body Information   |                   |                       |                              |             |
| Manufacturer       | Hokkaido Car Body | Cargo Size<br>(Inner) | Size L840cm x W235cm x H40cm |             |
| Special Remarks    |                   |                       |                              |             |

Aluminum block high jack 5-way opening 4-axle low bed Tadano 4-stage radio control 394 horsepower Aluminum wheel bed, ETC [Upper equipment] Manufacturer: Hokkaido Body floor: Wood Stanchions: 8 Stanchion holes: 4 pairs Inner hooks: 13 Height above ground: 110 cm [Crane] Manufacturer: Tadano Crane Model: ZX504SPLHRSA Arm: 4-stage Maximum lifting load: 2.93 t If you're looking for a used truck, leave it to Truck Land! We are happy to inspect and test drive the actual vehicle. Please contact our staff for loans and leases.