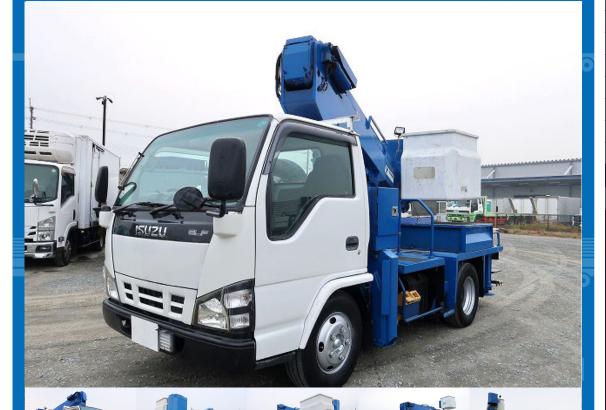

Location

West Japan (Kyoto)

ASK Price

Product ID

R17124

| anufacturer | Tadano | C | Cargo Size<br>Inner) | LxWxH |
|-------------|--------|---|----------------------|-------|
|-------------|--------|---|----------------------|-------|

## **Special Remarks**

[Semi-medium-sized license required \*Excluding 5t limited] Tadano AT-121 Maximum ground clearance 12m Rear-eye camera [Upper part] Manufacturer: Tadano Model: H30418 Year: 2005.8 Arms: 3-stage Maximum load: 200kg If you are looking for a used truck, leave it to Truckland! We are happy to inspect and test drive the vehicle. Please contact our staff regarding loans and leasing.