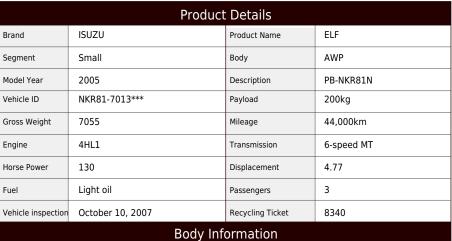

Location

West Japan (Kyoto)

ASK Price

Product ID

R17124

| anufacturer | Tadano | C | Cargo Size<br>Inner) | LxWxH |
|-------------|--------|---|----------------------|-------|
|-------------|--------|---|----------------------|-------|

## **Special Remarks**

[Semi-medium-sized license required \*Excluding 5t limited] Tadano AT-121 Maximum ground clearance 12m Rear-eye camera [Upper part] Manufacturer: Tadano Model: H30418 Year: 2005.8 Arms: 3-stage Maximum load: 200kg If you are looking for a used truck, leave it to Truckland! We are happy to inspect and test drive the vehicle. Please contact our staff regarding loans and leasing.