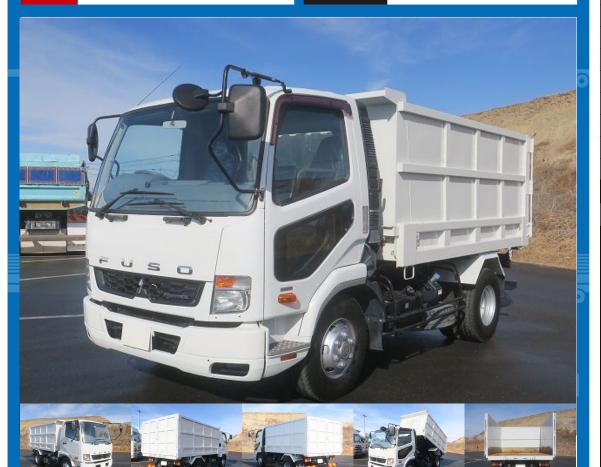

Manufacturer

Price

Product ID

ASK

AM17132

| Product Details    |                   |                  |            |
|--------------------|-------------------|------------------|------------|
| Brand              | MITSUBISHI        | Product Name     | FIGHTER    |
| Segment            | Mid-Size          | Body             | Tipper     |
| Model Year         | 2017              | Description      | TKG-FK71F  |
| Vehicle ID         | FK71F-595***      | Payload          | 3,050kg    |
| Gross Weight       | 7995              | Mileage          | 90,000km   |
| Engine             | 6M60              | Transmission     | 6-speed MT |
| Horse Power        | 220               | Displacement     | 7.54       |
| Fuel               | Light oil         | Passengers       | 3          |
| Vehicle inspection | December 16, 2007 | Recycling Ticket | 10910      |
| Body Information   |                   |                  |            |

## **Special Remarks**

Cargo Size (Inner)

L340cm x W207cm x H136cm

ShinMaywa No-Sand ETC [Upper Material] Manufacturer: ShinMaywa Floor: Steel Leave it to Truck Land for used trucks! We accept inspections and test drives. Please consult with our staff regarding loans and leases.