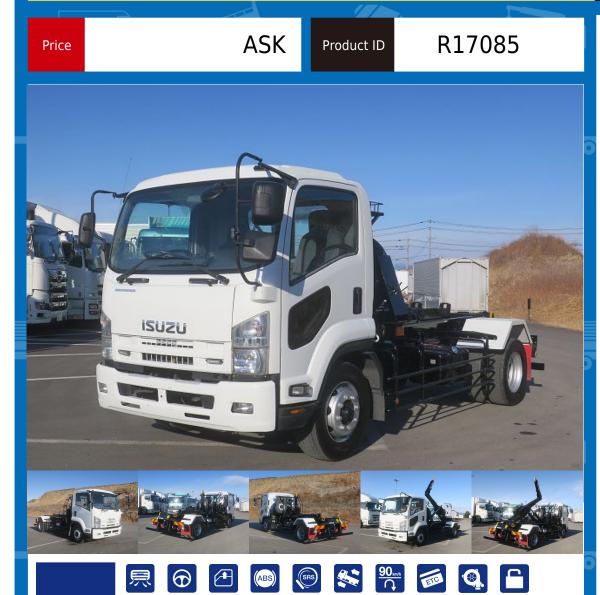

## ISUZU FORWARD LKG-FTR90S2 Arm Roll

Location East Japan (Tochigi)

|                    | Produ                | ct Details            |             |
|--------------------|----------------------|-----------------------|-------------|
| Brand              | ISUZU                | Product Name          | FORWARD     |
| Segment            | Mid-Size             | Body                  | Arm Roll    |
| Model Year         | 2011                 | Description           | LKG-FTR90S2 |
| Vehicle ID         | FTR90-7000***        | Payload               | 8,700kg     |
| Gross Weight       | 13670                | Mileage               | 365,000km   |
| Engine             | 4HK1                 | Transmission          | 6-speed MT  |
| Horse Power        | 240                  | Displacement          | 5.19        |
| Fuel               | Light oil            | Passengers            | 2           |
| Vehicle inspection | January 16, 2008     | Recycling Ticket      | 12180       |
|                    | Body I               | nformation            |             |
| Manufacturer       | ShinMaywa Industries | Cargo Size<br>(Inner) | W x H       |
|                    | Specia               | l Remarks             |             |

Shinmaywa 8.7t load capacity, twin hoist, 240 horsepower, ETC. If you are looking for a used truck, leave it to Truckland! We are happy to accept your request for a test drive or to check out the actual vehicle. Please contact our staff regarding loans and leasing.