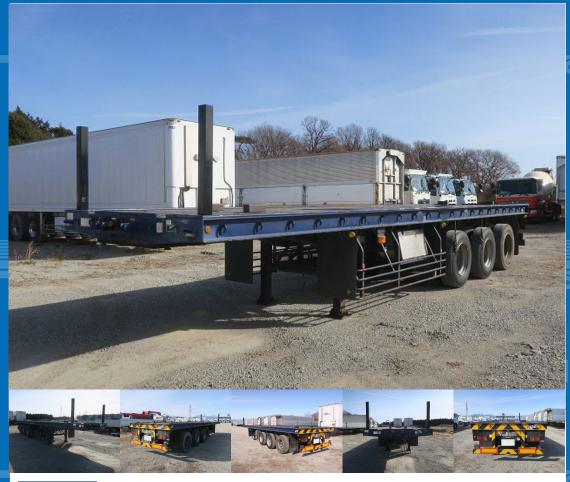

TREX PFB34117 Trailer

Location

Manufacturer

East Japan (Tochigi)

Price ASK

Product ID

AM17068

| Product Details    |               |                  |          |
|--------------------|---------------|------------------|----------|
| Brand              | TREX          | Product Name     |          |
| Segment            | Large         | Body             | Trailer  |
| Model Year         | 2012          | Description      | PFB34117 |
| Vehicle ID         | PFB34117-0*** | Payload          | 25,500kg |
| Gross Weight       | 32390         | Mileage          |          |
| Engine             |               | Transmission     |          |
| Horse Power        |               | Displacement     |          |
| Fuel               |               | Passengers       |          |
| Vehicle inspection | Expired       | Recycling Ticket |          |
| Body Information   |               |                  |          |

## **Special Remarks**

Cargo Size (Inner)

LxWxH

3-axle maximum load: 25.5t Front turning radius: 125cm Floor: wood Stanchions: 2 Stanchion holes: 36 If you are looking for a used truck, leave it to Truckland! We are happy to accept your request for a test drive. Please contact our staff regarding loans and leasing.