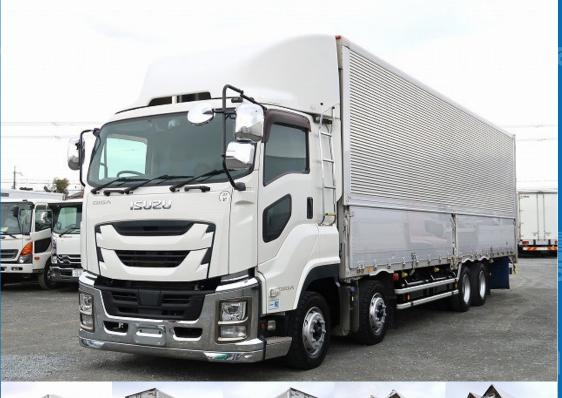

## **Body Information**

| Manufacturer | Nippon Fruehauf | Cargo Size<br>(Inner) | L968cm x W240cm x H265cm |
|--------------|-----------------|-----------------------|--------------------------|
|--------------|-----------------|-----------------------|--------------------------|

## **Special Remarks**

4-axle low bed, ETC, back-eye camera [Upper item] Manufacturer: Nippon Furuhafu Gate frame cm: W234 x 258 Floor surface: Wood Lashing rail: 2-stage Floor surface height above ground: 100cm If you are looking for a used truck, leave it to Truckland! We are accepting inspections and test drives of the actual vehicle. Please consult with our staff regarding loans and leasing.