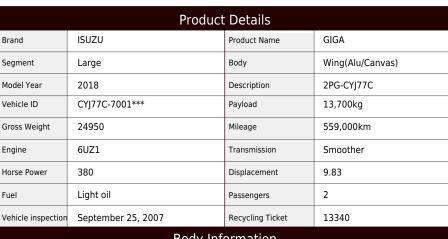

## **Body Information**

| Manufacturer | Nippon Fruehauf | Cargo Size<br>(Inner) | L968cm x W240cm x H265cm |
|--------------|-----------------|-----------------------|--------------------------|
|--------------|-----------------|-----------------------|--------------------------|

## **Special Remarks**

4-axle low bed, ETC, back-eye camera [Upper item] Manufacturer: Nippon Furuhafu Gate frame cm: W234 x 258 Floor surface: Wood Lashing rail: 2-stage Floor surface height above ground: 100cm If you are looking for a used truck, leave it to Truckland! We are accepting inspections and test drives of the actual vehicle. Please consult with our staff regarding loans and leasing.