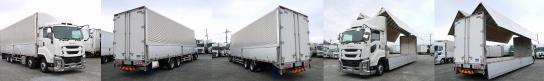

## **Body Information**

| Manufacturer | Nippon Fruehauf | Cargo Size<br>(Inner) | L968cm x W240cm x H265cm |
|--------------|-----------------|-----------------------|--------------------------|
|--------------|-----------------|-----------------------|--------------------------|

## **Special Remarks**

4-axle low bed, ETC, back-eye camera [Upper item] Manufacturer: Nippon Furuhafu Gate frame cm: W234 x 258 Floor surface: Wood Lashing rail: 2-stage Floor surface height above ground: 100cm If you are looking for a used truck, leave it to Truckland! We are accepting inspections and test drives of the actual vehicle. Please consult with our staff regarding loans and leasing.