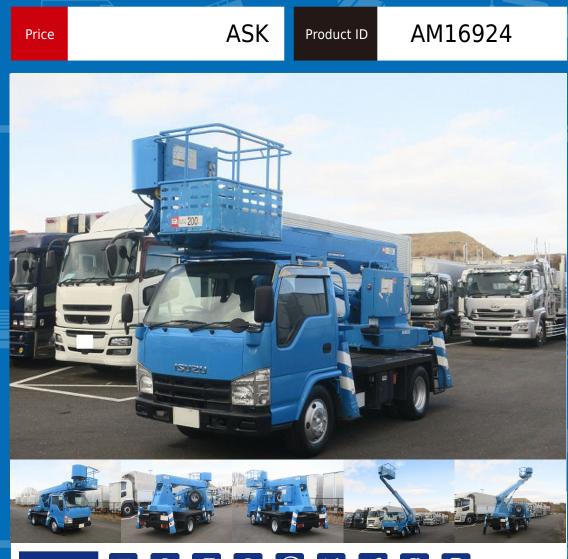

## ISUZU ELF BDG-NKR85N AWP

Location East Japan (Tochigi)

| 昗 | $\odot$ |  | ABS | <b>SRS</b> |  | EIC |  | 8 |
|---|---------|--|-----|------------|--|-----|--|---|
|---|---------|--|-----|------------|--|-----|--|---|

## Special Remarks

Aichi SS12A Skymaster Maximum ground clearance 12m ETC [Upper equipment] Manufacturer: Aichi Corporation Model: SS12A Maximum ground clearance: 12m Work plate load capacity: 200kg Floor: Iron Arm: 3-tier If you are looking for a used truck, leave it to Truck Land! We are accepting inspections and test drives of the actual vehicle. Please consult with our staff regarding loans and leases.