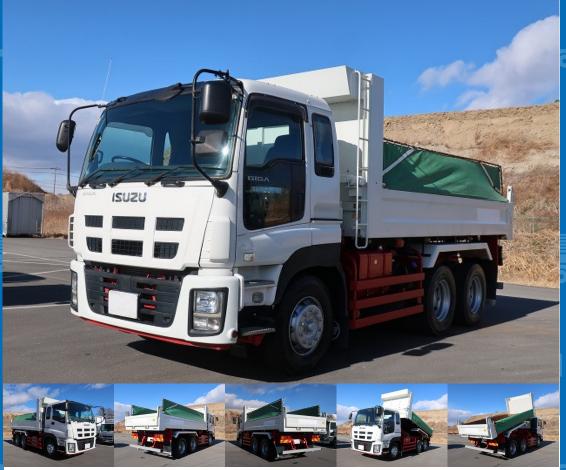

**ASK** Price

Product ID

AM17031

| Manufacturer | Kodaira Industry | Cargo Size<br>(Inner) | L530cm x W235cm x H48cm |
|--------------|------------------|-----------------------|-------------------------|
|--------------|------------------|-----------------------|-------------------------|

## **Special Remarks**

Kodaira 5300 body, 2 diff bed, ETC [Upper part] Manufacturer: Kodaira Italian Industry Floor: Steel Electric cobo lane If you are looking for a used truck, leave it to Truck Land! We are happy to inspect the actual vehicle and offer test drives. Please contact our staff for loans and leases.