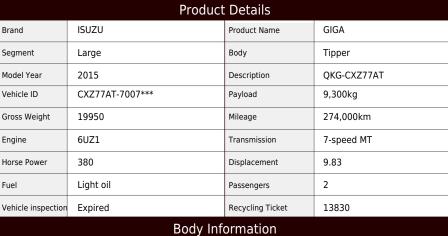

**ASK** Price

Product ID

AM17031

| Manufacturer | Kodaira Industry | Cargo Size<br>(Inner) | L530cm x W235cm x H48cm |
|--------------|------------------|-----------------------|-------------------------|
|--------------|------------------|-----------------------|-------------------------|