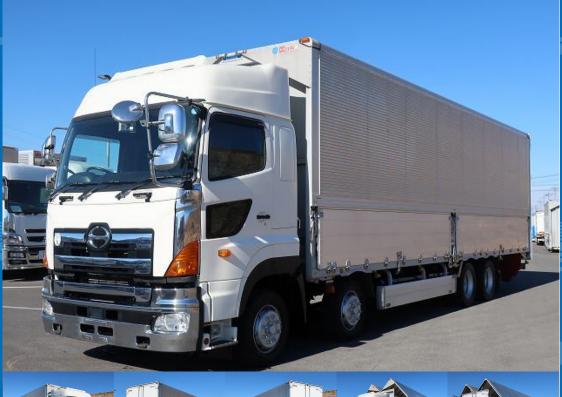

Manufacturer

Nippon Fruehauf

**ASK** Price

Product ID

AM17005

| Product Details    |                             |                  |                  |
|--------------------|-----------------------------|------------------|------------------|
| Brand              | HINO                        | Product Name     | PROFIA           |
| Segment            | Large                       | Body             | Wing(Alu/Canvas) |
| Model Year         | 2016                        | Description      | QPG-FW1EXEG      |
| Vehicle ID         | FW1EXE-15***                | Payload          | 13,700kg         |
| Gross Weight       | 25000                       | Mileage          | 647,000km        |
| Engine             | E13C                        | Transmission     | ProShift         |
| Horse Power        | 380                         | Displacement     | 12.90            |
| Fuel               | Light oil                   | Passengers       | 2                |
| Vehicle inspection | With preliminary inspection | Recycling Ticket | 12870            |
| Body Information   |                             |                  |                  |

## **Special Remarks**

Cargo Size (Inner)

L958cm x W240cm x H266cm

4-axle low-floor high-roof rear-wheel air suspension bed, back-eye camera [Top item] Manufacturer: Nippon Full Half Gate frame cm: W236 x H258 Floor surface: wood Lashing rail: 2-stage Internal hooks: 9 pairs If you are looking for a used truck, leave it to Truck Land! We are accepting inspections and test drives of the actual vehicle. Please consult with our staff regarding loans and leases.