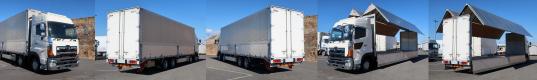

Manufacturer

Nippon Fruehauf

**ASK** Price

Product ID

AM17005

| Product Details    |                             |                  |                  |
|--------------------|-----------------------------|------------------|------------------|
| Brand              | HINO                        | Product Name     | PROFIA           |
| Segment            | Large                       | Body             | Wing(Alu/Canvas) |
| Model Year         | 2016                        | Description      | QPG-FW1EXEG      |
| Vehicle ID         | FW1EXE-15***                | Payload          | 13,700kg         |
| Gross Weight       | 25000                       | Mileage          | 647,000km        |
| Engine             | E13C                        | Transmission     | ProShift         |
| Horse Power        | 380                         | Displacement     | 12.90            |
| Fuel               | Light oil                   | Passengers       | 2                |
| Vehicle inspection | With preliminary inspection | Recycling Ticket | 12870            |
| Body Information   |                             |                  |                  |

## **Special Remarks**

Cargo Size (Inner)

L958cm x W240cm x H266cm

4-axle low-floor high-roof rear-wheel air suspension bed, back-eye camera [Top item] Manufacturer: Nippon Full Half Gate frame cm: W236 x H258 Floor surface: wood Lashing rail: 2-stage Internal hooks: 9 pairs If you are looking for a used truck, leave it to Truck Land! We are accepting inspections and test drives of the actual vehicle. Please consult with our staff regarding loans and leases.