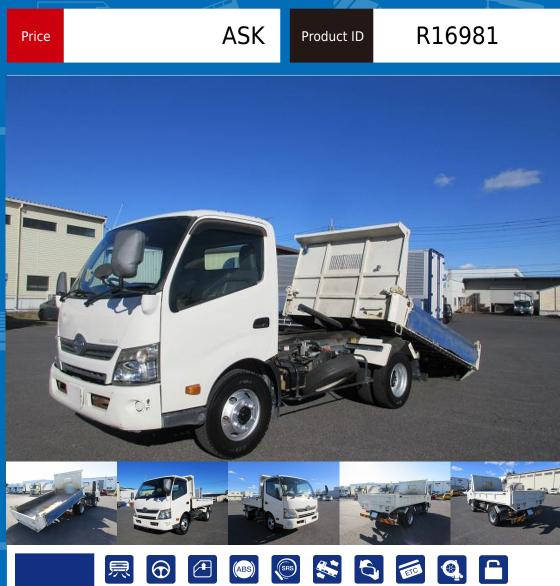

## HINO DUTRO SDG-XZU700X Tipper Location Ibaragi

|   | Segment            | Small                                                                                     | Body                  |        | Tipper           |  |
|---|--------------------|-------------------------------------------------------------------------------------------|-----------------------|--------|------------------|--|
|   | Model Year         | 2011                                                                                      | Description           |        | SDG-XZU700X      |  |
|   | Vehicle ID         | XZU700-0001***                                                                            | Payload               |        | 3,650kg          |  |
| 0 | Gross Weight       | 7955                                                                                      | Mileage               |        | 133,000km        |  |
|   | Engine             | N04C                                                                                      | Transmission          |        | 6-speed MT       |  |
|   | Horse Power        | 180                                                                                       | Displacemen           | t      | 4.00             |  |
|   | Fuel               | Light oil                                                                                 | Passengers            |        | 3                |  |
|   | Vehicle inspection | December 17, 2007                                                                         | Recycling Tio         | ket    | 8920             |  |
|   |                    | Body Information                                                                          |                       |        |                  |  |
|   | Manufacturer       | ShinMaywa Industries                                                                      | Cargo Size<br>(Inner) | L329cm | x W199cm x H35cm |  |
|   |                    | Special Remarks                                                                           |                       |        |                  |  |
|   | [Semi-medium-      | [Semi-medium-sized license required *Excluding 5t limit] Loading capacity 3.65t Shinmaywa |                       |        |                  |  |

HINO

Brand

[Semi-medium-sized license required \*Excluding 5t limit] Loading capacity 3.65t Shinmaywa Electric Cobo Lane 180 horsepower ETC [Upper part] Manufacturer: Shinmaywa Industries Floor: Steel If you are looking for a used truck with an electric cobo lane, leave it to Truck Land! We are happy to inspect and test drive the vehicle. Please contact our staff for loans and leasing.