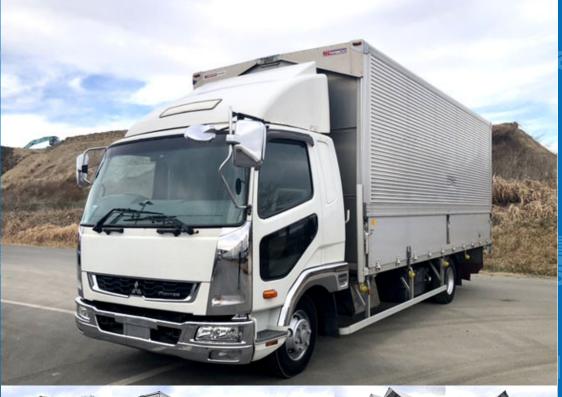

## **Body Information**

| Manufacturer | Pubco | Cargo Size | L623cm x W240cm x H240cm |
|--------------|-------|------------|--------------------------|
|--------------|-------|------------|--------------------------|

## **Special Remarks**

★MOT valid until May 2015★ 6200 wide, back-eye camera, bed [upper] Manufacturer: Pubco Gate frame (cm): W229 x H230 Floor: wood Lashing rail: 2-stage Floor height above ground: 103cm If you are looking for a used truck, leave it to Truckland! We are happy to inspect and test drive the vehicle. Please contact our staff regarding loans and leasing.