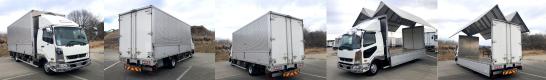

## **Body Information**

| Manufacturer | Pubco | Cargo Size | L623cm x W240cm x H240cm |
|--------------|-------|------------|--------------------------|
|--------------|-------|------------|--------------------------|

## **Special Remarks**

★MOT valid until May 2015★ 6200 wide, back-eye camera, bed [upper] Manufacturer: Pubco Gate frame (cm): W229 x H230 Floor: wood Lashing rail: 2-stage Floor height above ground: 103cm If you are looking for a used truck, leave it to Truckland! We are happy to inspect and test drive the vehicle. Please contact our staff regarding loans and leasing.