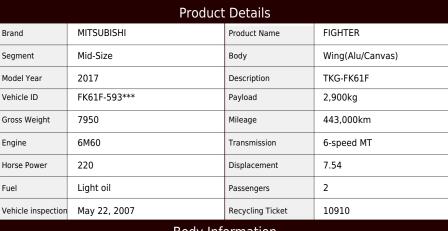

## **Body Information**

| Manufacturer | Pubco | Cargo Size | L623cm x W240cm x H240cm |
|--------------|-------|------------|--------------------------|
|--------------|-------|------------|--------------------------|

## **Special Remarks**

★MOT valid until May 2015★ 6200 wide, back-eye camera, bed [upper] Manufacturer: Pubco Gate frame (cm): W229 x H230 Floor: wood Lashing rail: 2-stage Floor height above ground: 103cm If you are looking for a used truck, leave it to Truckland! We are happy to inspect and test drive the vehicle. Please contact our staff regarding loans and leasing.