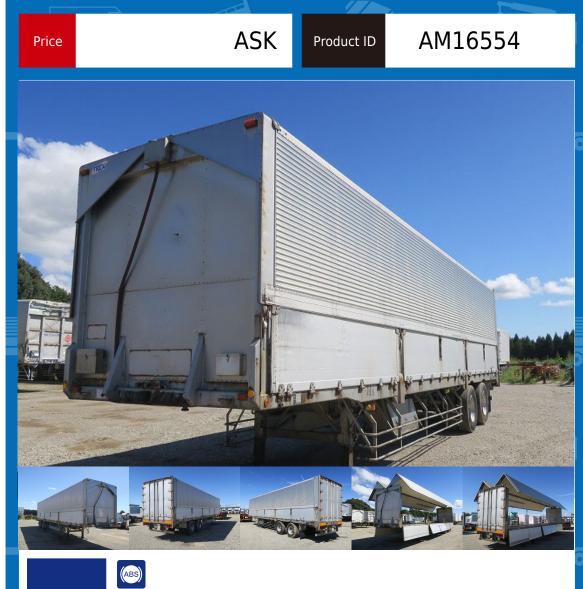

| TREX | PFN24101 Trailer |  |
|------|------------------|--|
|      |                  |  |

Location East Japan (Tochigi)

| Product Details    |                     |                       |                            |          |  |  |
|--------------------|---------------------|-----------------------|----------------------------|----------|--|--|
| Brand              | TREX                | Product Nam           | ne                         |          |  |  |
| Segment            | Large               | Body                  |                            | Trailer  |  |  |
| Model Year         | 2001                | Description           |                            | PFN24101 |  |  |
| Vehicle ID         | PFN241011***        | Payload               |                            | 19,800kg |  |  |
| Gross Weight       | 27940               | Mileage               |                            |          |  |  |
| Engine             |                     | Transmissior          | n                          |          |  |  |
| Horse Power        |                     | Displacemer           | Displacement               |          |  |  |
| Fuel               |                     | Passengers            |                            |          |  |  |
| Vehicle inspection | Reiwa 08 February 4 | Recycling Tio         | Recycling Ticket           |          |  |  |
| Body Information   |                     |                       |                            |          |  |  |
| Manufacturer       | Nippon Trex         | Cargo Size<br>(Inner) | L1,218cm x W238cm x H231cm |          |  |  |
| Special Remarks    |                     |                       |                            |          |  |  |

2-axle maximum load capacity 19.8t Front width 1330mm/Bottom circumference 2290mm (based on specifications table) \*5th wheel load\* 9060kg or more If you are looking for a used truck, leave it to Truckland! We are happy to inspect and test drive the vehicle. Please contact our staff for loans and leases.