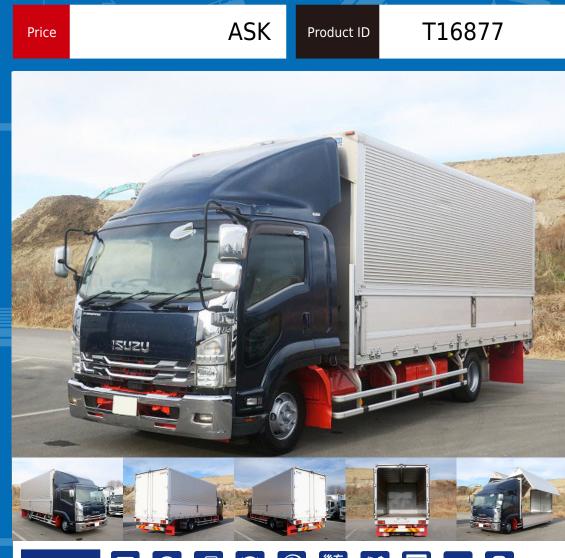

## ISUZU FORWARD TKG-FRR90S2 Wing(Alu/Canvas)

Location East Japan (Tochigi)

| 凤 | $\odot$ |  | ABS | SRS | 後方 |  |  | <b>1</b> | 6 |  |
|---|---------|--|-----|-----|----|--|--|----------|---|--|
|---|---------|--|-----|-----|----|--|--|----------|---|--|

Equipment

|                          | Product                    | . Details        |                          |                  |  |  |  |  |
|--------------------------|----------------------------|------------------|--------------------------|------------------|--|--|--|--|
| Brand                    | ISUZU                      | Product Name     |                          | FORWARD          |  |  |  |  |
| Segment                  | gment Mid-Size             |                  |                          | Wing(Alu/Canvas) |  |  |  |  |
| Model Year               | 2017                       | Description      |                          | TKG-FRR90S2      |  |  |  |  |
| Vehicle ID FRR90-7116*** |                            | Payload          |                          | 2,950kg          |  |  |  |  |
| Gross Weight 7960        |                            | Mileage          |                          | 464,000km        |  |  |  |  |
| Engine                   | ine 4HK1                   |                  |                          | 6-speed MT       |  |  |  |  |
| Horse Power              | 210                        | Displacement     |                          | 5.19             |  |  |  |  |
| Fuel                     | Light oil                  | Passengers       |                          | 2                |  |  |  |  |
| Vehicle inspection       | Expired                    | Recycling Ticket |                          | 12460            |  |  |  |  |
| Body Information         |                            |                  |                          |                  |  |  |  |  |
| Manufacturer             | nufacturer Nippon Fruehauf |                  | L620cm x W240cm x H240cm |                  |  |  |  |  |
|                          | Special                    | Remarks          |                          |                  |  |  |  |  |

6200 Wide Bed, Back Eye Camera [Top Item] Manufacturer: Nippon Furuhafu Gate Frame cm: W228 x H229 Floor: Wood Lashing Rail: 2-level Inner Hook: 5 Floor Height: 104cm If you are looking for a used truck, leave it to Truckland! We are happy to inspect and test drive the vehicle. Please contact our staff for loans and leases.