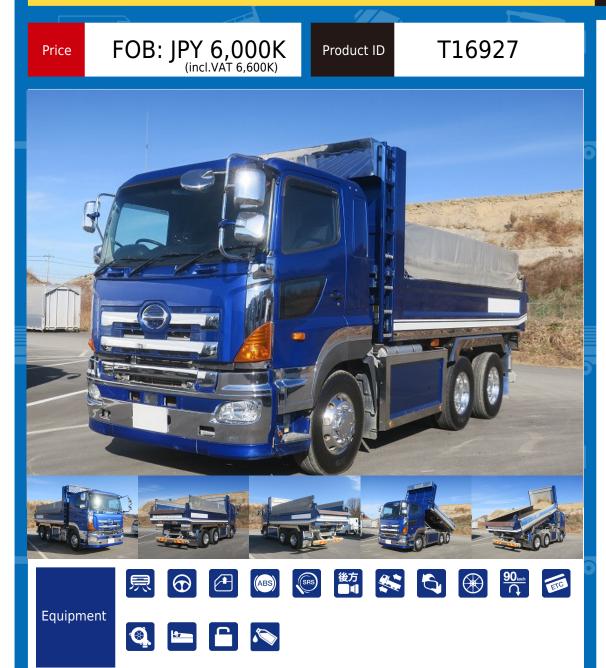

Location East Japan (Tochigi)

| Product Details    |                  |                       |                              |             |
|--------------------|------------------|-----------------------|------------------------------|-------------|
| Brand              | HINO             | Product Name          |                              | PROFIA      |
| Segment            | Large            | Body                  |                              | Tipper      |
| Model Year         | 2015             | Description           |                              | QPG-FS1AKDA |
| Vehicle ID         | FS1AKD-11***     | Payload               |                              | 9,000kg     |
| Gross Weight       | 19960            | Mileage               |                              | 457,000km   |
| Engine             | A09C             | Transmission          |                              | 7-speed MT  |
| Horse Power        | 320              | Displacement          |                              | 8.86        |
| Fuel               | Light oil        | Passengers            |                              | 2           |
| Vehicle inspection | August 31, 2007  | Recycling Ticket      |                              | 13890       |
| Body Information   |                  |                       |                              |             |
| Manufacturer       | Kodaira Industry | Cargo Size<br>(Inner) | Size L530cm x W230cm x H50cm |             |
| Special Remarks    |                  |                       |                              |             |

\*Actual mileage on the meter is about 450,000 km/MOT valid until August 2015\* 5300 body, 2 differentials, aluminum wheel bed, rear view camera, ETC [Upper part] Manufacturer: Kodaira Sangyo Floor: Steel Electric cobo lane If you are looking for a used truck, leave it to Truck Land! We are happy to inspect the actual vehicle and offer test drives. Please contact our staff regarding loans and leases.