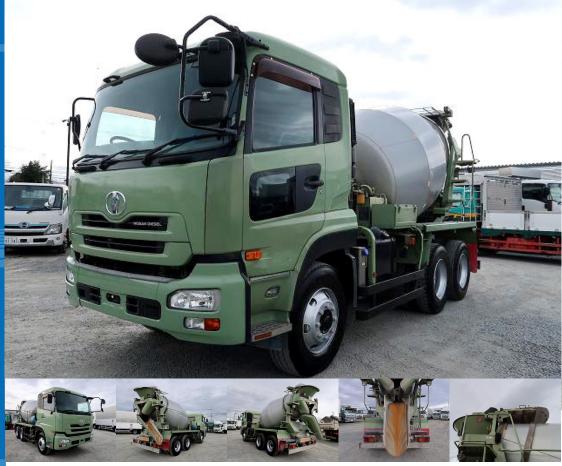

Manufacturer

Kayaba Industries

Price

Product ID

ASK

AM16909

| 杲 |  |
|---|--|
|---|--|

| Product Details    |                   |                  |            |  |
|--------------------|-------------------|------------------|------------|--|
| Brand              | UD TRUCKS         | Product Name     | QUON       |  |
| Segment            | Large             | Body             | Mixer      |  |
| Model Year         | 2006              | Description      | ADG-CW2XL  |  |
| Vehicle ID         | CW2XL-00***       | Payload          | 9,980kg    |  |
| Gross Weight       | 19950             | Mileage          | 301,000km  |  |
| Engine             | MD92              | Transmission     | 6-speed MT |  |
| Horse Power        | 340               | Displacement     | 9.20       |  |
| Fuel               | Light oil         | Passengers       | 2          |  |
| Vehicle inspection | December 22, 2007 | Recycling Ticket | 14360      |  |
| Body Information   |                   |                  |            |  |

## **Special Remarks**

Cargo Size (Inner)

LxWxH

2 differentials, Kayaba, drum capacity 8.9m3, electric hopper cover, bed, ETC [Upper goods] Manufacturer: Kayaba Industries, model: MR4530, model name: Kayaba M45B, drum capacity: 8.9m3, maximum mixed capacity: 4.5m3, 10800kg, drum length: 3.53m, drum maximum diameter: 2.10m, mounting angle: 16°, center of gravity of load: 1.280m. For used trucks, leave it to Truckland! We accept inspections and test drives of actual vehicles. Please consult with our staff regarding loans and leases.