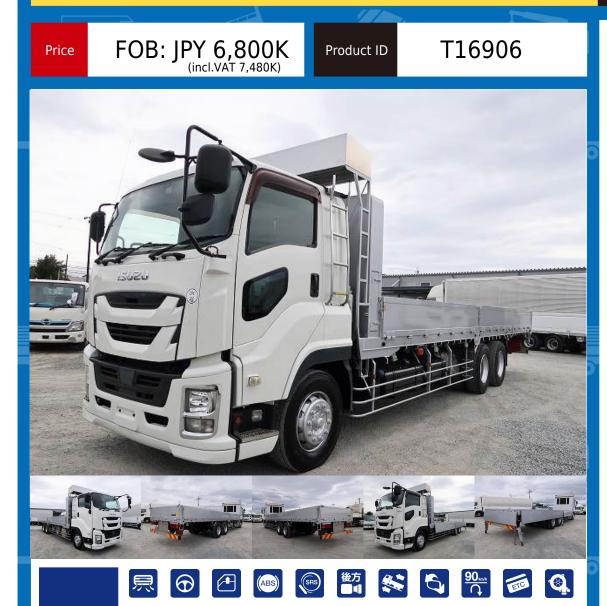

Equipment

Location East Japan (Tochigi)

| Product Details  |                                                                                                     |                                                                                                                                                                                                                                              |                                                                                                                                                                                                                           |
|------------------|-----------------------------------------------------------------------------------------------------|----------------------------------------------------------------------------------------------------------------------------------------------------------------------------------------------------------------------------------------------|---------------------------------------------------------------------------------------------------------------------------------------------------------------------------------------------------------------------------|
| ISUZU            | Product Name                                                                                        |                                                                                                                                                                                                                                              | GIGA                                                                                                                                                                                                                      |
| Large            | Body                                                                                                |                                                                                                                                                                                                                                              | Flat Bed                                                                                                                                                                                                                  |
| 2016             | Description                                                                                         |                                                                                                                                                                                                                                              | QKG-CYL77B                                                                                                                                                                                                                |
| CYL77B-7000***   | Payload                                                                                             |                                                                                                                                                                                                                                              | 14,300kg                                                                                                                                                                                                                  |
| 24960            | Mileage                                                                                             |                                                                                                                                                                                                                                              | 639,000km                                                                                                                                                                                                                 |
| 6UZ1             | Transmission                                                                                        |                                                                                                                                                                                                                                              | 7-speed MT                                                                                                                                                                                                                |
| 380              | Displacement                                                                                        |                                                                                                                                                                                                                                              | 9.83                                                                                                                                                                                                                      |
| Light oil        | Passengers                                                                                          |                                                                                                                                                                                                                                              | 2                                                                                                                                                                                                                         |
| Delete           | Recycling Ticket                                                                                    |                                                                                                                                                                                                                                              | 13340                                                                                                                                                                                                                     |
| Body Information |                                                                                                     |                                                                                                                                                                                                                                              |                                                                                                                                                                                                                           |
|                  | Cargo Size<br>(Inner) L928cm x W240cm x H48cm                                                       |                                                                                                                                                                                                                                              |                                                                                                                                                                                                                           |
| Special Remarks  |                                                                                                     |                                                                                                                                                                                                                                              |                                                                                                                                                                                                                           |
|                  | ISUZU<br>Large<br>2016<br>CYL77B-7000***<br>24960<br>6UZ1<br>380<br>Light oil<br>Delete<br>Body Inf | ISUZU   Product Name     Large   Body     2016   Description     CYL77B-7000***   Payload     24960   Mileage     6UZ1   Transmission     380   Displacement     Light oil   Passengers     Delete   Recycling Tit     Body III   Cargo Size | ISUZU Product Name   Large Body   2016 Description   CYL77B-7000*** Payload   24960 Mileage   6UZ1 Transmission   380 Displacemet   Light oil Passengers   Delete Recycling Tickers   BOdy III Image   Cargo Size L928 cm |

Aluminum block, 5-way opening, high-floor 3-axle, rear wheel air suspension bed, ETC, back-eye camera [Upper goods] Manufacturer: Unknown Floor surface: Wood Stanchion holes: 20 pairs Inner hooks: 12 pairs If you are looking for a used truck, leave it to Truck Land! We are accepting inspections and test drives of the actual vehicle. Please consult with our staff regarding loans and leases.