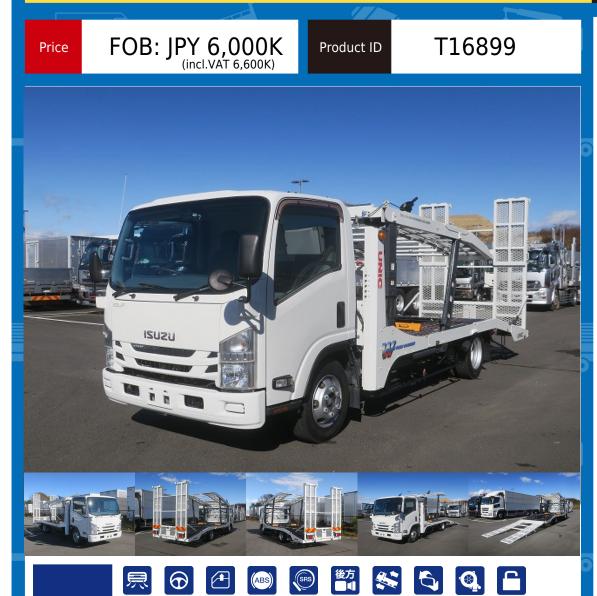

## ISUZU ELF TPG-NPR85YN Loader/Carrier

Location East Japan (Tochigi)

| Product Details    |                |                                                |   |                |
|--------------------|----------------|------------------------------------------------|---|----------------|
| Brand              | ISUZU          | Product Name                                   |   | ELF            |
| Segment            | Small          | Body                                           |   | Loader/Carrier |
| Model Year         | 2018           | Description                                    |   | TPG-NPR85YN    |
| Vehicle ID         | NPR85Y-7017*** | Payload                                        |   | 3,500kg        |
| Gross Weight       | 7975           | Mileage                                        |   | 2,000km        |
| Engine             | 4jj1           | Transmission                                   |   | 6-speed MT     |
| Horse Power        | 150            | Displacement                                   |   | 2.99           |
| Fuel               | Light oil      | Passengers                                     |   | 3              |
| Vehicle inspection | Delete         | Recycling Ticket                               |   | 10440          |
|                    | Body Inf       | ormatior                                       | า |                |
| Manufacturer       | Furukawa Unic  | Cargo Size<br>(Inner) L532cm x W202cm x H297cm |   |                |
|                    | Special        | Remarks                                        |   |                |

[Semi-medium-sized license required \*Excluding 5t limited] 2-car carrier Furukawa Unic UC-21W winch radio control rear-eye camera [Top item] Manufacturer: Furukawa Unic Year: 2017.11 Floor: Steel \*Gauge replaced (Gauge: 128,131 km as of March 1994) For used trucks, leave it to Truck Land! We accept inspections and test drives. Please consult with our staff regarding loans and leases.