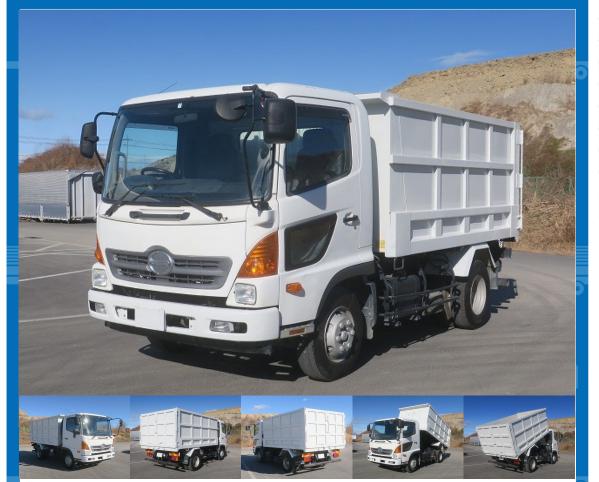

## **Body Information**

| Far East Development Industry | Cargo Size                    | L337cm x W205cm x H137cm                 |
|-------------------------------|-------------------------------|------------------------------------------|
|                               | Far East Development Industry | Far East Development Industry Cargo Size |

## **Special Remarks**

Kyokuto deep dump truck with double doors on both sides [top] Manufacturer: Kyokuto Kaihatsu Kogyo Gate frame (cm): W205 x H137 Floor: Iron For used trucks, leave it to Truck Land! We accept inspections and test drives. Please contact our staff for loans and leases.