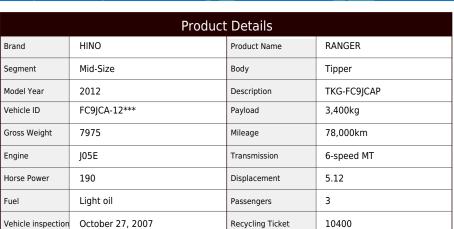

Location

East Japan (Tochigi)

**ASK** Price

Product ID

AM16868

## **Body Information**

| Far East Development Industry | Cargo Size                    | L337cm x W205cm x H137cm                 |
|-------------------------------|-------------------------------|------------------------------------------|
|                               | Far East Development Industry | Far East Development Industry Cargo Size |

## **Special Remarks**

Kyokuto deep dump truck with double doors on both sides [top] Manufacturer: Kyokuto Kaihatsu Kogyo Gate frame (cm): W205 x H137 Floor: Iron For used trucks, leave it to Truck Land! We accept inspections and test drives. Please contact our staff for loans and leases.