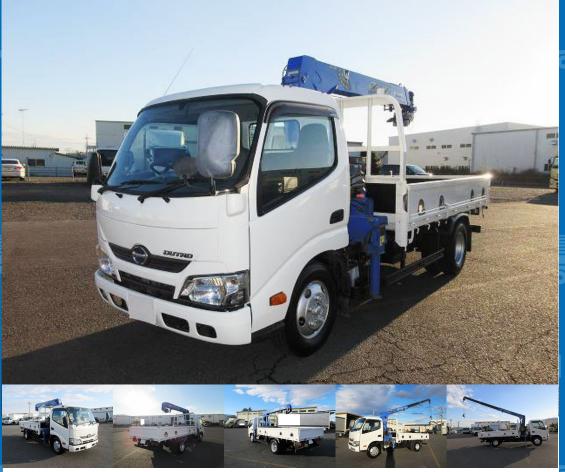

HINO DUTRO TKG-XZU650M Crane

Location

Ibaragi

ASK Price

Product ID

AM16869

|     | 릤 |  |
|-----|---|--|
| - 1 |   |  |

| Product Details    |                   |                  |             |  |
|--------------------|-------------------|------------------|-------------|--|
| Brand              | HINO              | Product Name     | DUTRO       |  |
| Segment            | Small             | Body             | Crane       |  |
| Model Year         | 2016              | Description      | TKG-XZU650M |  |
| Vehicle ID         | XZU650-0008***    | Payload          | 2,000kg     |  |
| Gross Weight       | 5735              | Mileage          | 60,000km    |  |
| Engine             | N04C              | Transmission     | 5-speed MT  |  |
| Horse Power        | 135               | Displacement     | 4.00        |  |
| Fuel               | Light oil         | Passengers       | 2           |  |
| Vehicle inspection | December 25, 2007 | Recycling Ticket | 8820        |  |

## **Special Remarks**

Standard long Tadano 3-stage 2.63t lifting radio-controlled hook-in ETC [Upper part] Floor: Wood [Crane] Manufacturer: Tadano Year: 2016.1 Model: TM-ZE263HR Number of arm stages: 3 stages Maximum lifting load: 2.63t If you are looking for a used truck, leave it to Truckland! We are happy to inspect and test drive the actual vehicle. Please contact our staff regarding loans and leasing.