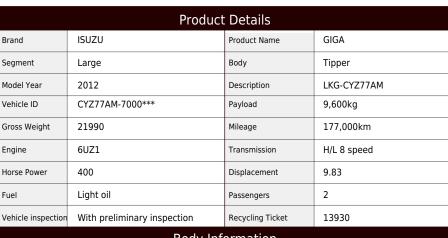

## **Body Information**

| Manufacturer | ShinMaywa Industries | Cargo Size<br>(Inner) | L619cm x W219cm x H182cm |
|--------------|----------------------|-----------------------|--------------------------|
|--------------|----------------------|-----------------------|--------------------------|