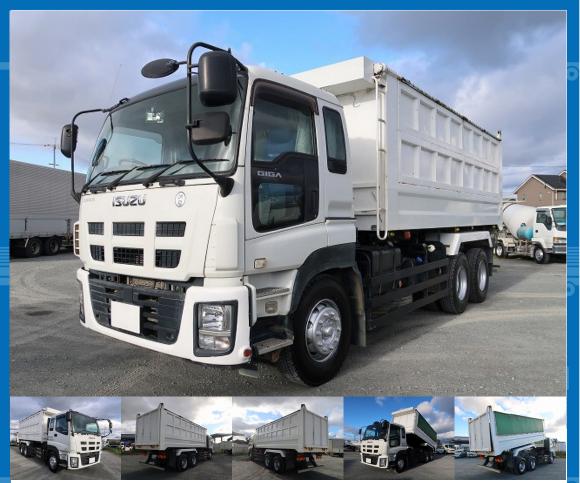

## **Special Remarks**

Shinmaywa 2-Diff 400 horsepower Bed, ETC, Back-eye camera [Top] Manufacturer: Shinmaywa Industrial Floor: Steel Electric Cobo Lane For used trucks, leave it to Truck Land! We accept inspections and test drives. Please consult with our staff regarding loans and leases.