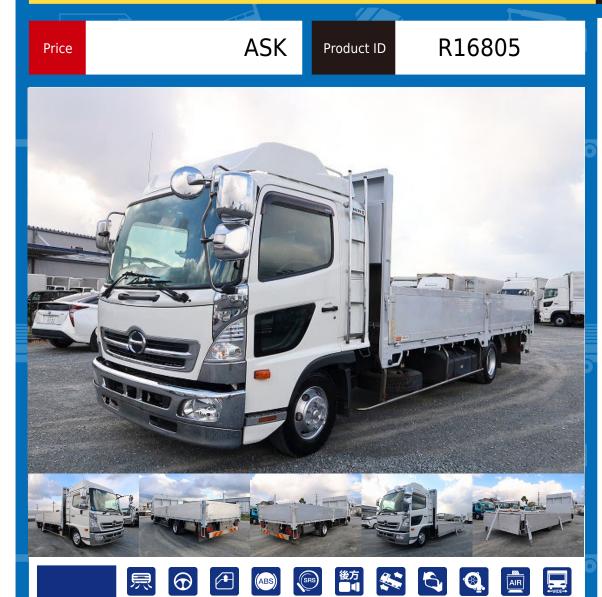

## HINO RANGER TKG-FD7JLAG Flat Bed

Location East Japan (Tochigi)

| Product Details    |                  |                                               |      |             |
|--------------------|------------------|-----------------------------------------------|------|-------------|
| Brand              | HINO             | Product Name                                  |      | RANGER      |
| Segment            | Mid-Size         | Body                                          |      | Flat Bed    |
| Model Year         | 2014             | Description                                   |      | TKG-FD7JLAG |
| Vehicle ID         | FD7JLA-15***     | Payload                                       |      | 3,000kg     |
| Gross Weight       | 7970             | Mileage                                       |      | 1,515,000km |
| Engine             | J07E             | Transmission                                  |      | 6-speed MT  |
| Horse Power        | 240              | Displacement                                  |      | 6.40        |
| Fuel               | Light oil        | Passengers                                    |      | 2           |
| Vehicle inspection | Reiwa 08 April 3 | Recycling Ti                                  | cket | 10400       |
| Body Information   |                  |                                               |      |             |
| Manufacturer       | Trantex          | Cargo Size<br>(Inner) L619cm x W236cm x H59cm |      |             |
|                    | Special          | Remarks                                       |      |             |

Aluminum block 6200 wide Rear wheel air suspension 240 horsepower Bed, back eye camera [Top item] Manufacturer: Trantex Floor: Kiuchi Hooks: 13 pairs \* Clutch overhauled \* One lap on the meter. If you're looking for a used truck, leave it to Truckland! We are happy to inspect and test drive the vehicle. Please contact our staff for loans and leases.