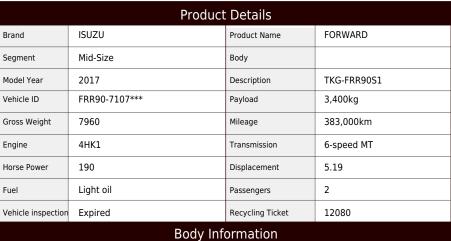

**ASK** Price

Product ID

AM16806

| 杲 |
|---|
|---|

| Manufacturer | Nippon Fruehauf | Cargo Size<br>(Inner) | L608cm x W205cm x H240cm |
|--------------|-----------------|-----------------------|--------------------------|
|--------------|-----------------|-----------------------|--------------------------|

## **Special Remarks**

Combination gate ETC [Upper item] Manufacturer: Nippon Furuhafu Year: H29 Gate frame cm: W205×233 Floor surface: Iron Lashing rail: 2 steps [PG] Dimensions cm: L155×W208 Maximum load: 1000kg If you are looking for a used truck, leave it to Truck Land! We accept inspections and test drives of the actual vehicle. Please consult with our staff regarding loans and leasing.