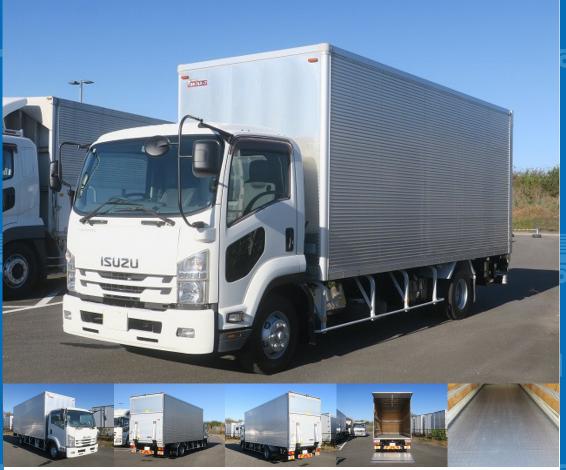

**ASK** Price

Product ID

AM16806

| 杲 |
|---|
|---|

| Manufacturer | Nippon Fruehauf | Cargo Size<br>(Inner) | L608cm x W205cm x H240cm |
|--------------|-----------------|-----------------------|--------------------------|
|--------------|-----------------|-----------------------|--------------------------|

## **Special Remarks**

Combination gate ETC [Upper item] Manufacturer: Nippon Furuhafu Year: H29 Gate frame cm: W205×233 Floor surface: Iron Lashing rail: 2 steps [PG] Dimensions cm: L155×W208 Maximum load: 1000kg If you are looking for a used truck, leave it to Truck Land! We accept inspections and test drives of the actual vehicle. Please consult with our staff regarding loans and leasing.