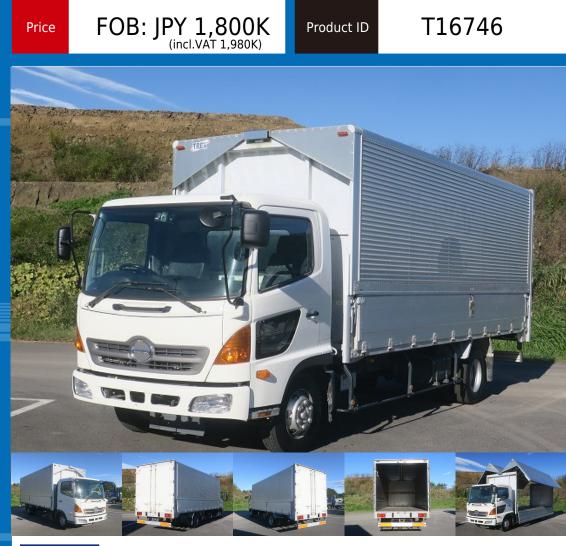

## HINO RANGER BKG-FC7JKYA Wing(Alu/Canvas)

Location East Japan (Tochigi)

| 狊 | $\odot$ |  | ABS |  | 後方 |  |  |
|---|---------|--|-----|--|----|--|--|
|---|---------|--|-----|--|----|--|--|

Equipment

| Product Details         |                          |                  |                          |                  |  |  |  |  |
|-------------------------|--------------------------|------------------|--------------------------|------------------|--|--|--|--|
| Brand                   | HINO                     | Product Nam      | ie                       | RANGER           |  |  |  |  |
| Segment                 | Mid-Size                 | Body             |                          | Wing(Alu/Canvas) |  |  |  |  |
| Model Year              | 2010                     | Description      |                          | BKG-FC7JKYA      |  |  |  |  |
| Vehicle ID FC7JKY-13*** |                          | Payload          |                          | 3,350kg          |  |  |  |  |
| Gross Weight 7960       |                          | Mileage          |                          | 486,000km        |  |  |  |  |
| Engine                  | J07E                     | Transmission     |                          | 6-speed MT       |  |  |  |  |
| Horse Power             | 210                      | Displacement     |                          | 6.40             |  |  |  |  |
| Fuel                    | Light oil                | Passengers       |                          | 2                |  |  |  |  |
| Vehicle inspection      | Delete                   | Recycling Ticket |                          | 10810            |  |  |  |  |
| Body Information        |                          |                  |                          |                  |  |  |  |  |
| Manufacturer            | Manufacturer Nippon Trex |                  | L622cm x W223cm x H213cm |                  |  |  |  |  |
| Special Remarks         |                          |                  |                          |                  |  |  |  |  |

6200 Standard [Upper part] Manufacturer: Nippon Trex Gate frame cm: W219 x H204 Floor surface: Wood Lashing rail: 1 stage If you are looking for a used truck, leave it to Truck Land! We accept inspection and test drive of the actual vehicle. Please consult with our staff regarding loans and leasing.