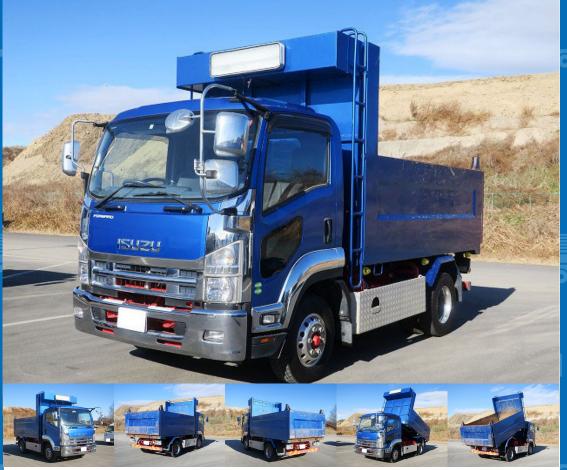

AM16772

| 杲 |
|---|
|---|

| Product Details    |                 |                  |             |  |
|--------------------|-----------------|------------------|-------------|--|
| Brand              | ISUZU           | Product Name     | FORWARD     |  |
| Segment            | Mid-Size        | Body             | Tipper      |  |
| Model Year         | 2014            | Description      | TKG-FRR90S1 |  |
| Vehicle ID         | FRR90-7061***   | Payload          | 3,000kg     |  |
| Gross Weight       | 7965            | Mileage          | 62,000km    |  |
| Engine             | 4HK1            | Transmission     | 6-speed MT  |  |
| Horse Power        | 190             | Displacement     | 5.19        |  |
| Fuel               | Light oil       | Passengers       | 3           |  |
| Vehicle inspection | October 6, 2007 | Recycling Ticket | 12080       |  |
| Body Information   |                 |                  |             |  |

## Cargo Size (Inner) **Special Remarks**

Deep dump truck, ShinMaywa, no soil/sand specification, 3t load, 190 horsepower [top material] Manufacturer: ShinMaywa Industries, Year: H26, Floor: Steel. If you are looking for a used truck, leave it to Truck Land! We are happy to inspect the vehicle and offer a test drive. Please contact our staff for loans and leasing.