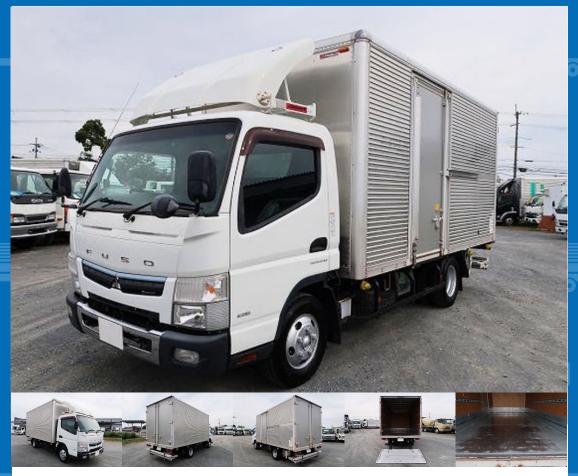

## **Special Remarks**

Cargo Size

L441cm x W207cm x H207cm

[Semi-medium-sized license required \*Excluding 5t limited] Wide and long, internal height 207cm, storage target, left sliding door, 2-stage lashing rail, 150 horsepower, ETC, back-eye camera [Upper part] Manufacturer: Pubco Gate frame cm: W207 x H200 Floor surface: iron Lashing rail: 2 stages [storage target] Manufacturer: Shinmaywa Kogyo Dimensions cm: L100 x W185 If you are looking for a used truck, leave it to Truck Land! We accept inspections and test drives of the actual vehicle. Please consult with our staff regarding loans and leases.