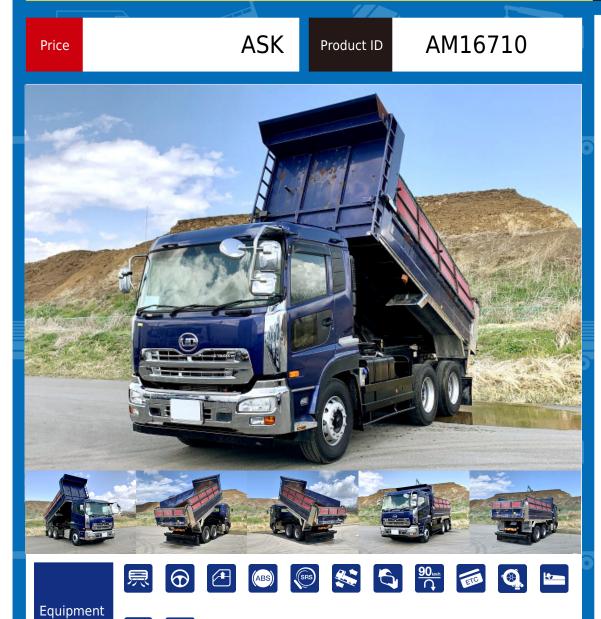

## UD TRUCKS QUON QKG-CW5XL Tipper

Location East Japan (Tochigi)

| Product Details    |                      |                       |                         |           |
|--------------------|----------------------|-----------------------|-------------------------|-----------|
| Brand              | UD TRUCKS            | Product Name          |                         | QUON      |
| Segment            | Large                | Body                  |                         | Tipper    |
| Model Year         | 2014                 | Description           |                         | QKG-CW5XL |
| Vehicle ID         | CW5XL-12***          | Payload               |                         | 8,400kg   |
| Gross Weight       | 20000                | Mileage               |                         | 608,000km |
| Engine             | GH11                 | Transmission          |                         | 6[]HL     |
| Horse Power        | 410                  | Displacement          |                         | 10.83     |
| Fuel               | Light oil            | Passengers            |                         | 2         |
| Vehicle inspection | Expired              | Recycling Ticket      |                         | 14260     |
| Body Information   |                      |                       |                         |           |
| Manufacturer       | ShinMaywa Industries | Cargo Size<br>(Inner) | L510cm x W220cm x H50cm |           |
| Special Remarks    |                      |                       |                         |           |

Shinmaywa 5100 body, 2 diff, 410 horsepower, bed, ETC [Upper part] Manufacturer: Shinmaywa Industries Floor: Steel Electric cobo lane If you are looking for a used truck, leave it to Truck Land! We are happy to inspect the actual vehicle and offer test drives. Please contact our staff regarding loans and leasing.