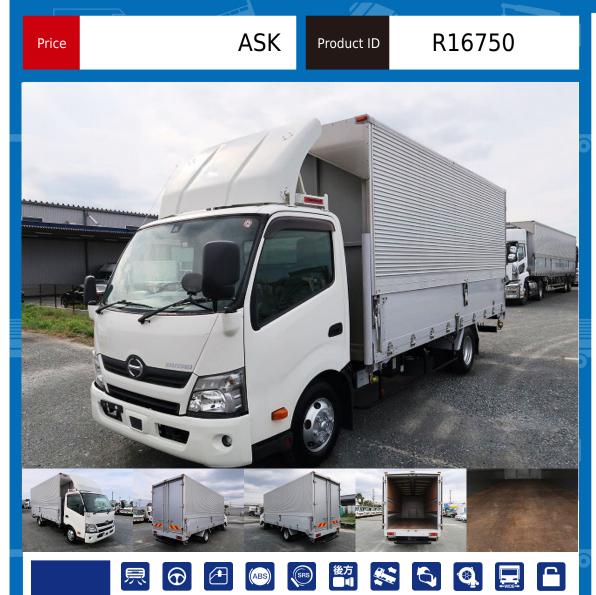

## HINO DUTRO TKG-XZU722M Wing(Alu/Canvas)

Location East Japan (Tochigi)

| Product Details  |                       |        |                   |
|------------------|-----------------------|--------|-------------------|
|                  | Product Name          |        | DUTRO             |
|                  | Body                  |        | Wing(Alu/Canvas)  |
|                  | Description           |        | TKG-XZU722M       |
|                  | Payload               |        | 3,000kg           |
|                  | Mileage               |        | 184,000km         |
|                  | Transmission          |        | 6-speed MT        |
|                  | Displacement          |        | 4.00              |
|                  | Passengers            |        | 3                 |
|                  | Recycling Ticket      |        | 8820              |
| Body Information |                       |        |                   |
| ng               | Cargo Size<br>(Inner) | L496cm | x W208cm x H214cm |
|                  |                       |        |                   |

## Special Remarks

[Semi-medium-sized license required \*Excluding 5t limited] Wide and extra long, 214cm inside height, 2-stage lashing rail, 150 horsepower, back-eye camera [Top] Manufacturer: Kitamura Seisakusho Year: H30.1 Gate frame (cm): W194 x H202 Floor: Wood Lashing rail: 2-stage Leave it to Truck Land for used trucks! We accept inspections and test drives. Please consult with our staff regarding loans and leases.