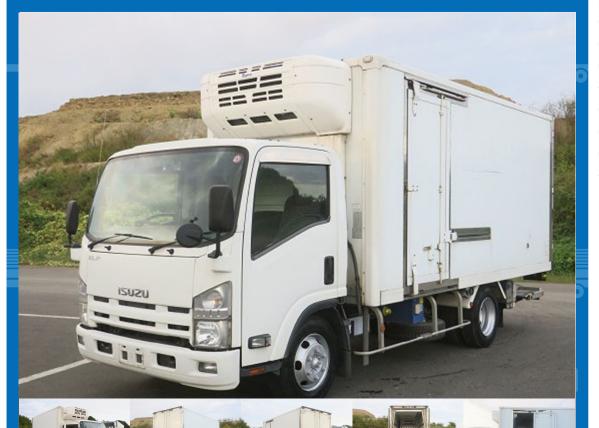

## **Special Remarks**

[Semi-medium-sized license required \*Excluding 5t only] Wide and long, with storage PG, made by Toprec, -30 degree setting, 2-layer, standby, with cooling curtain, left sliding door, 2-stage lashing rail, 150 horsepower, ETC, back-eye camera [Upper part] Manufacturer: Toprec, Gate frame cm: W203 x H198, Floor surface: Aluminum checkered plate, lashing rail: 2-stage [Refrigeration unit] Manufacturer: Toprec, Model: XV32LSC-P, Set temperature: -30 degree, with standby [Storage PG] Manufacturer: ShinMaywa Industries, For used trucks, leave it to Truckland! We accept inspection and test drives of the actual vehicle. Please consult with our staff regarding loans and leases.