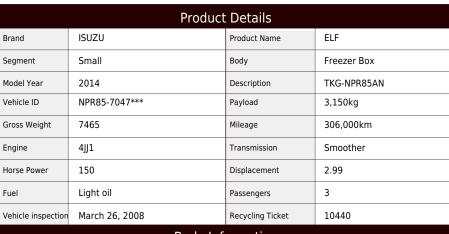

ASK Price

Product ID

R16742



























## **Body Information**

## **Special Remarks**

[Semi-medium-sized license required \*Excluding 5t only] Wide and long, with storage PG, made by Toprec, -30 degree setting, 2-layer, standby, with cooling curtain, left sliding door, 2-stage lashing rail, 150 horsepower, ETC, back-eye camera [Upper part] Manufacturer: Toprec, Gate frame cm: W203 x H198, Floor surface: Aluminum checkered plate, lashing rail: 2-stage [Refrigeration unit] Manufacturer: Toprec, Model: XV32LSC-P, Set temperature: -30 degree, with standby [Storage PG] Manufacturer: ShinMaywa Industries, For used trucks, leave it to Truckland! We accept inspection and test drives of the actual vehicle. Please consult with our staff regarding loans and leases.