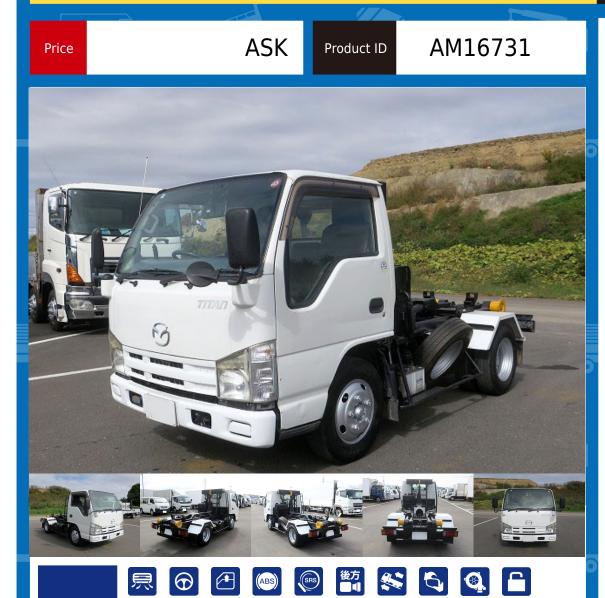

## MAZDA TITAN BDG-LKR85A Arm Roll

Location East Japan (Tochigi)

| Product Details    |                    |                                 |            |
|--------------------|--------------------|---------------------------------|------------|
| Brand              | MAZDA              | Product Name                    | TITAN      |
| Segment            | Small              | Body                            | Arm Roll   |
| Model Year         | 2008               | Description                     | BDG-LKR85A |
| Vehicle ID         | LKR85-7000***      | Payload                         | 3,000kg    |
| Gross Weight       | 5845               | Mileage                         | 143,000km  |
| Engine             | 4jj1               | Transmission                    | 6-speed MT |
| Horse Power        | 150                | Displacement                    | 2.99       |
| Fuel               | Light oil          | Passengers                      | 3          |
| Vehicle inspection | September 23, 2007 | Recycling Ticket                | 8860       |
| Body Information   |                    |                                 |            |
| Manufacturer       | Chikara Industry   | Cargo Size<br>(Inner) L x W x H |            |
| Special Remarks    |                    |                                 |            |

[Semi-medium-sized license required \*Excluding 5t limited] Chikara Kogyo Twin Hoist with Back Eye Camera [Top Product] Manufacturer: Chikara Kogyo Twin Hoist Specifications For used trucks, leave it to Truck Land! We accept inspections and test drives of the actual vehicles. Please consult with our staff regarding loans and leases.