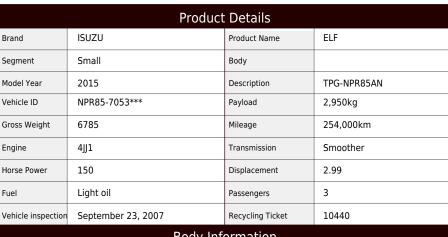

## **Body Information**

Cargo Size L419cm x W208cm x H218cm Manufacturer Nippon Fruehauf

## **Special Remarks**

[Semi-medium-sized license required \*Excluding 5t limit] Loading capacity 2.95t Wide and long Internal height 218cm Combination gate Left sliding door Lashing rail 2-stage 150 horsepower [Upper part] Manufacturer: Nippon Full Half Year: H27 Gate frame cm: W206 x H214 Floor surface: Wood Lashing rail: 2-stage [PG] Dimensions: L159 x W209 Maximum load capacity: 1000kg For used trucks, leave it to Truck Land! We accept inspection and test drive of actual vehicles. Please consult with our staff regarding loans and leasing.