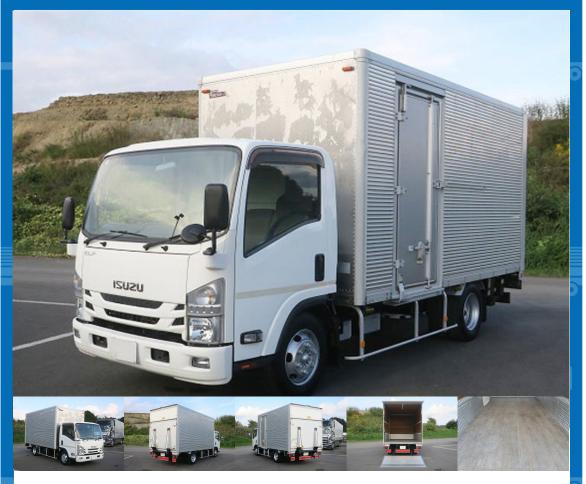

## **Body Information**

Cargo Size L419cm x W208cm x H218cm Manufacturer Nippon Fruehauf

## **Special Remarks**

[Semi-medium-sized license required \*Excluding 5t limit] Loading capacity 2.95t Wide and long Internal height 218cm Combination gate Left sliding door Lashing rail 2-stage 150 horsepower [Upper part] Manufacturer: Nippon Full Half Year: H27 Gate frame cm: W206 x H214 Floor surface: Wood Lashing rail: 2-stage [PG] Dimensions: L159 x W209 Maximum load capacity: 1000kg For used trucks, leave it to Truck Land! We accept inspection and test drive of actual vehicles. Please consult with our staff regarding loans and leasing.