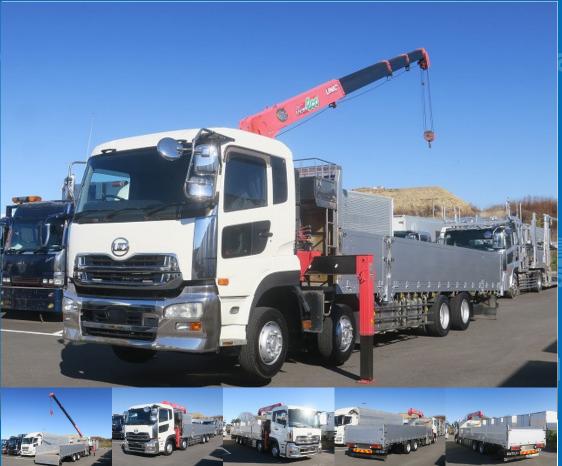

| Product Details    |                   |                  |           |  |  |  |  |  |
|--------------------|-------------------|------------------|-----------|--|--|--|--|--|
| Brand              | UD TRUCKS         | Product Name     | QUON      |  |  |  |  |  |
| Segment            | Large             | Body             | Crane     |  |  |  |  |  |
| Model Year         | 2015              | Description      | QPG-CG5ZA |  |  |  |  |  |
| Vehicle ID         | JNCMM60G4GU002*** | Payload          | 12,200kg  |  |  |  |  |  |
| Gross Weight       | 24990             | Mileage          | 800,000km |  |  |  |  |  |
| Engine             | GH11              | Transmission     | Escot     |  |  |  |  |  |
| Horse Power        | 380               | Displacement     | 10.83     |  |  |  |  |  |
| Fuel               | Light oil         | Passengers       | 2         |  |  |  |  |  |
| Vehicle inspection | Delete            | Recycling Ticket | 14260     |  |  |  |  |  |

## **Special Remarks**

**Body Information** 

Aluminum block, 5-way opening, 4-axle low bed, 4-stage UNIC, radio-controlled, hook-in, rear-wheel air suspension, bed, ETC [Upper goods] Floor: wood, stanchion: 1, stanchion holes: 19 places, internal hooks: 54 places [Crane] Manufacturer: Furukawa UNIC, model: URU504N, maximum load: 2.93t, lifting arm: 4-stage radio-controlled, hook-in. If you are looking for a used truck, leave it to Truck Land! We are accepting inspections and test drives of the actual vehicle. Please consult with our staff regarding loans and leases.