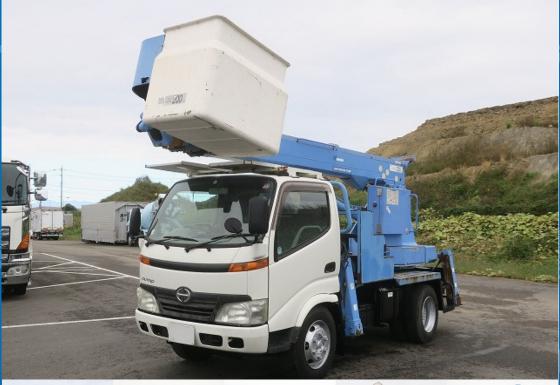

Location

East Japan (Tochigi)

ASK Price

AM16729 Product ID

| 릤 |  | ۶ | ; | - | ) |
|---|--|---|---|---|---|
|---|--|---|---|---|---|

| Product Details    |                     |                  |             |  |  |  |
|--------------------|---------------------|------------------|-------------|--|--|--|
| Brand              | HINO                | Product Name     | DUTRO       |  |  |  |
| Segment            | Small               | Body             | AWP         |  |  |  |
| Model Year         | 2008                | Description      | BDG-XZU354E |  |  |  |
| Vehicle ID         | XZU354-1001***      | Payload          | 500kg       |  |  |  |
| Gross Weight       | 7585                | Mileage          | 68,000km    |  |  |  |
| Engine             | N04C                | Transmission     | 5-speed MT  |  |  |  |
| Horse Power        | 150                 | Displacement     | 4.00        |  |  |  |
| Fuel               | Light oil           | Passengers       | 3           |  |  |  |
| Vehicle inspection | Reiwa 08 February 4 | Recycling Ticket | 8740        |  |  |  |

## **Body Information**

| Manufacturer | Aichi Corporation | Cargo Size<br>(Inner) | LxWxH |
|--------------|-------------------|-----------------------|-------|
|--------------|-------------------|-----------------------|-------|

## **Special Remarks**

[Semi-medium-sized license required \*Excluding 5t limited] Aichi SS12A Maximum ground clearance 12m 150 horsepower [Upper equipment] Manufacturer: Aichi Corporation Model: SS12A Year: 2008.1 Maximum ground clearance: 12m Working platform load capacity: 200kg If you are looking for a used truck, leave it to Truckland! We are happy to inspect and test drive the vehicle. Please contact our staff regarding loans and leasing.