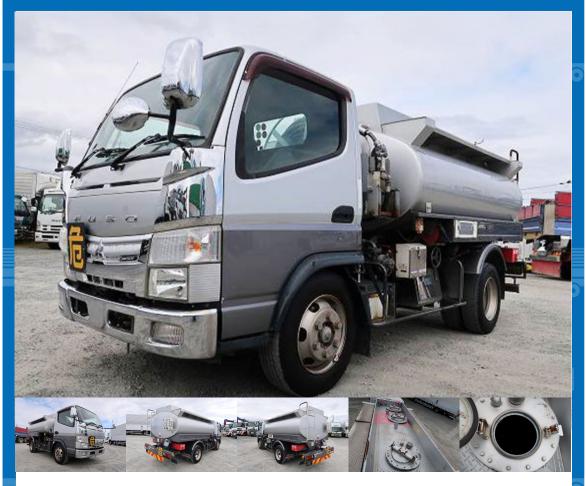

Location

West Japan (Kyoto)

FOB: JPY 4,800K (incl.VAT 5,280K) Price

Product ID

T16720

| Product Details    |                  |                  |           |  |
|--------------------|------------------|------------------|-----------|--|
| Brand              | MITSUBISHI       | Product Name     | CANTER    |  |
| Segment            | Small            | Body             | Tanker    |  |
| Model Year         | 2017             | Description      | TKG-FEA80 |  |
| Vehicle ID         | FEA80-550***     | Payload          | 3,400kg   |  |
| Gross Weight       | 7235             | Mileage          | 170,000km |  |
| Engine             | 4P10             | Transmission     | Duonic    |  |
| Horse Power        | 150              | Displacement     | 2.99      |  |
| Fuel               | Light oil        | Passengers       | 3         |  |
| Vehicle inspection | January 16, 2007 | Recycling Ticket | 8830      |  |
| Body Information   |                  |                  |           |  |

## **Special Remarks**

[Semi-medium-sized license required] ★MOT valid until January 2025★ Kyokuto 4000L hose reel with qun, 150 horsepower, fire protection documents included [Top quality] Manufacturer: Kyokuto Kaihatsu Kogyo Drum capacity: 4KL Loading: 3400kg Inside tank: 3 compartments Hose reel, gun included, tank with documents included If you are looking for a used truck, leave it to Truck Land! We are happy to inspect and test drive the vehicle. Please contact our staff for loans and leases.