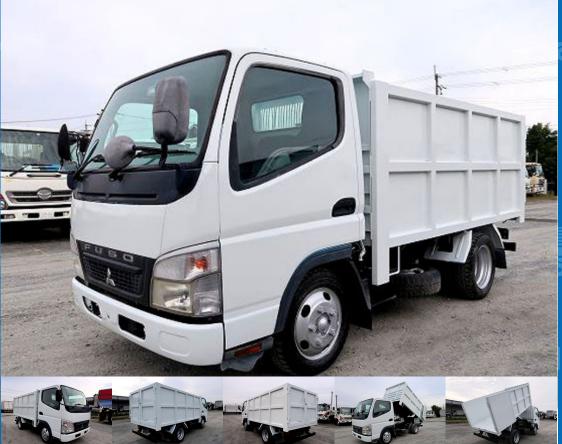

ShinMaywa Industries

Price ASK

Product ID

AM16707

| 剽 |
|---|
|---|

Equipment

| Product Details    |                 |                  |             |
|--------------------|-----------------|------------------|-------------|
| Brand              | MITSUBISHI      | Product Name     | CANTER      |
| Segment            | Small           | Body             | Tipper      |
| Model Year         | 2008            | Description      | BKG-FE71BSD |
| Vehicle ID         | FE71BSD-550***  | Payload          | 1,850kg     |
| Gross Weight       | 4965            | Mileage          | 103,000km   |
| Engine             | 4M42            | Transmission     | 5-speed MT  |
| Horse Power        | 130             | Displacement     | 2.97        |
| Fuel               | Light oil       | Passengers       | 3           |
| Vehicle inspection | October 6, 2007 | Recycling Ticket | 8930        |
| Body Information   |                 |                  |             |

## **Special Remarks**

Cargo Size (Inner)

L300cm x W159cm x H110cm

[Semi-medium-sized (5t only) license required \*Old standard license OK] Shinmaywa made No dirt or sand specification [Upper material] Manufacturer: Shinmaywa Floor surface: Steel If you are looking for a used truck, leave it to Truck Land! We accept inspections and test drives of the actual vehicle. Please consult with our staff regarding loans and leases.