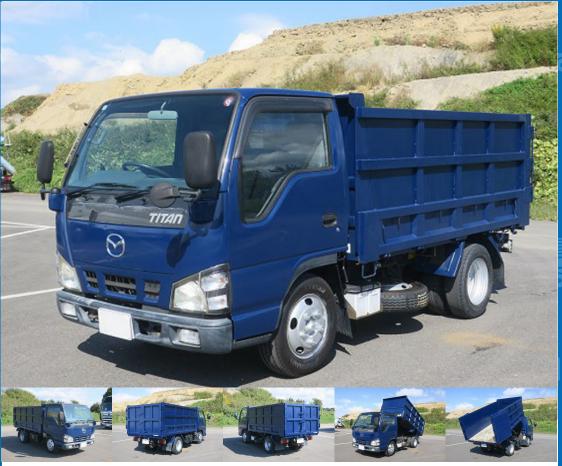

Price

ASK

Product ID

AM16703

| 릤 |  |
|---|--|

| Product Details    |                      |                  |            |  |  |
|--------------------|----------------------|------------------|------------|--|--|
| Brand              | MAZDA                | Product Name     | TITAN      |  |  |
| Segment            | Small                | Body             | Tipper     |  |  |
| Model Year         | 2005                 | Description      | PB-LKR81AD |  |  |
| Vehicle ID         | LKR81-7003***        | Payload          | 2,000kg    |  |  |
| Gross Weight       | 5105                 | Mileage          | 93,000km   |  |  |
| Engine             | 4HL1                 | Transmission     | 5-speed MT |  |  |
| Horse Power        | 130                  | Displacement     | 4.77       |  |  |
| Fuel               | Light oil            | Passengers       | 3          |  |  |
| Vehicle inspection | Reiwa 07 September 9 | Recycling Ticket | 7890       |  |  |
| Rody Information   |                      |                  |            |  |  |

| Manufacturer | ShinMaywa Industries | Cargo Size<br>(Inner) | L304cm x W159cm x H108cm |
|--------------|----------------------|-----------------------|--------------------------|
|--------------|----------------------|-----------------------|--------------------------|

## **Special Remarks**

[Semi-medium-sized license required \*Excluding 5t limited] Shinmaywa-made, no dirt or sand allowed [Upper material] Manufacturer: Shinmaywa Year: H17 Floor: Steel If you are looking for a used truck, leave it to Truck Land! We are happy to inspect and test drive the vehicle. Please contact our staff regarding loans and leasing.