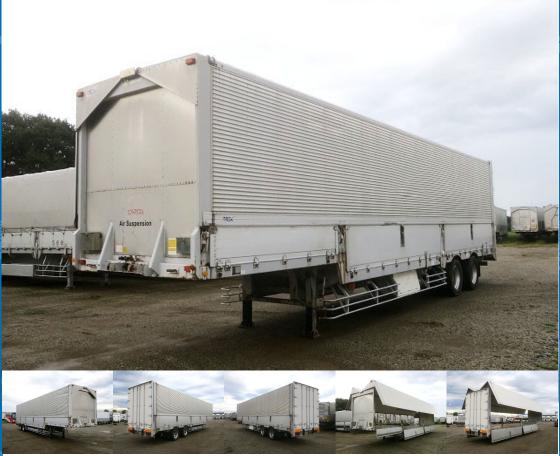

Rody Information

Body

**Product Details** 

Trailer

PLB24103

20,300kg

Price ASK

Product ID

AM16550

| ABS |
|-----|

Equipment

| Body Information                                                                                                                                                                                                                                                                                                                                                                                  |             |  |                       |                            |  |  |
|---------------------------------------------------------------------------------------------------------------------------------------------------------------------------------------------------------------------------------------------------------------------------------------------------------------------------------------------------------------------------------------------------|-------------|--|-----------------------|----------------------------|--|--|
| Manufacturer                                                                                                                                                                                                                                                                                                                                                                                      | Nippon Trex |  | Cargo Size<br>(Inner) | L1,256cm x W239cm x H257cm |  |  |
| Special Remarks                                                                                                                                                                                                                                                                                                                                                                                   |             |  |                       |                            |  |  |
| 2-axle maximum load 20.3t Lift axle (When axles are lowered: Front axle load 2950kg, Rear axle load 2950kg) Front turning radius: 145cm Gate frame cm: W236 x H252 Floor surface: Wood Lashing rail: 2-stage If you are looking for a used truck, leave it to Truck Land! We accept inspections and test drives of the actual vehicle. Please consult with our staff regarding loans and leasing. |             |  |                       |                            |  |  |